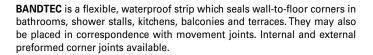

## bandtec™

## BANDTEC Waterproof Thermoplastic Elastomer Strip Material: Thermoplastic elastomer with good heat resistance and flexibility at low temperatures and excellent resistance to water and steam. Dimensions: 1968-1/2'' (50m) rolls

## BANDTEC Waterproof Thermoplastic Elastomer Strip - Joints Preformed internal / external corner joints and pipe joints. Use with BA

 $\label{eq:preformed} Preformed \ internal \ / \ external \ corner \ joints \ and \ pipe \ joints. \ Use \ with \ BANDTEC \ / \ 12 \ strip.$ 

| BANDTEC | /I | Internal corner |                 |         |
|---------|----|-----------------|-----------------|---------|
| BANDTEC | /E | External corner |                 |         |
| BANDTEC | /T | Pipe collar     | 4-3/4''x4-3/4'' | 120x120 |
|         |    | -               |                 |         |