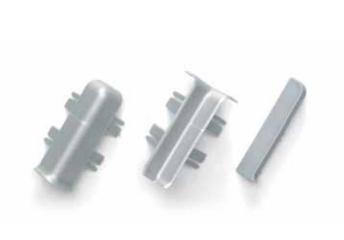

**BASEBOARD ENDCAPS AND JOINT PIECES**Endcap, internal, external joint pieces in silver synthetic resin.

H = 3-1/8'' (80mm), kit includes: 1 right + 1 left

BIE = 1 right endcap and 1 left endcap

BII = 1 internal corner and 1 external corner