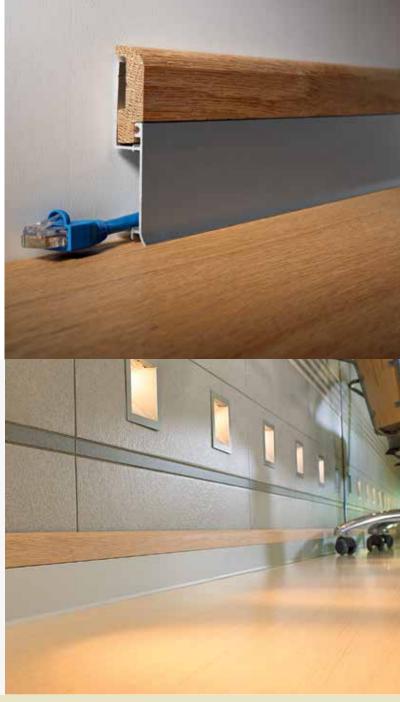

+

Patented aluminum **BASEBOARD BI** creates a "two-tone" design composed of two profiles: a BASE profile in anodized aluminum is screwed onto the wall or installed with adhesive; the TOP element of the profile, available in a variety of colors and material finishes, interlocks onto the base and conceals the anchoring flange. The baseboard is durable and resistant to humidity. An internal cavity acts as a channel for low voltage cabling such as telephone, TV and computer wiring.

## BASEBOARD TOP BI 800\* in a variety of finishes

The TOP element of the profile interlocks onto the BASE and is available in a variety of finishes, creating a two-tone design.

FINISHES:

aluminum in silver (AS) sandblasted grey (50) natural solid oak (RON) varnished solid oak (RO)