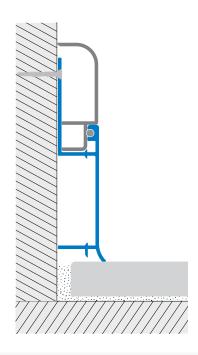

+

Patented aluminum **BASEBOARD BI** creates a "two-tone" design composed of two profiles: a BASE profile in anodized aluminum is screwed onto the wall or installed with adhesive; the TOP element of the profile, available in a variety of colors and material finishes, interlocks onto the base and conceals the anchoring flange. The baseboard is durable and resistant to humidity. An internal cavity acts as a channel for low voltage cabling such as telephone, TV and computer wiring.

## Installation:

- Anchor the base with screws or adhesive.
- Insert the seal into the profile every 15-3/4" (40cm) on center.
- Interlock the TOP element into the BASE profile.

Internal / external joints and endcaps in silver synthetic resin complete the installation.