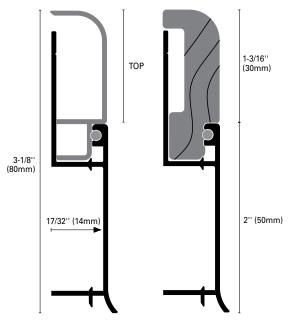

+

Patented aluminum **BASEBOARD BI** creates a "two-tone" design composed of two profiles: a BASE profile in anodized aluminum is screwed onto the wall or installed with adhesive; the TOP element of the profile, available in a variety of colors and material finishes, interlocks onto the base and conceals the anchoring flange. The baseboard is durable and resistant to humidity. An internal cavity acts as a channel for low voltage cabling such as telephone, TV and computer wiring.

|                                         | H = in | mm |     | Art. |     |
|-----------------------------------------|--------|----|-----|------|-----|
| Material:<br>Extruded Anodized Aluminum | 2      | 50 | BIB | 800  | ASN |
| Finish: Silver (ASN)                    |        |    |     |      |     |
| Length: 8'10" (2.70meters)              |        |    |     |      |     |
| BASE: Height 2" (50mm)                  |        |    |     |      |     |
| Complete skirting: Height 3-1/8" (80mm) |        |    |     |      |     |

| Finish: Silver (ASN),                                            | 1-3/16<br>1-3/16           | 30<br>30       | BI<br>BI | 800<br>800        | AS<br>A50 |
|------------------------------------------------------------------|----------------------------|----------------|----------|-------------------|-----------|
| Antracite (A50),<br>Gloss painted oak (R0),<br>Natural oak (R0N) | 1-3/16<br>1-3/16<br>1-3/16 | 30<br>30<br>30 | BI<br>BI | 800<br>800<br>800 | RO<br>RON |
| Length: 8'10" (2.70meters)                                       |                            |                |          |                   |           |
| Height TOP: 1-3/16" (30mm)                                       |                            |                |          |                   |           |
| Complete skirting: Height 3-1/8" (80mm)                          |                            |                |          |                   |           |