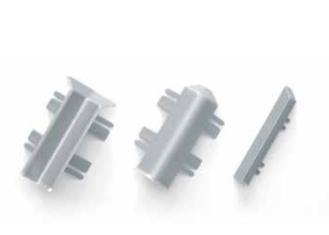

ordered separately.

BASEBOARD ENDCAPS AND JOINT PIECES
Endcap, internal / external corner joint pieces in silver synthetic resin.
H = 2-3/4'' (70mm), kit includes: 1 right + 1 left

|                        | Description     | Art. |     |    |
|------------------------|-----------------|------|-----|----|
| Material:              | Internal corner | BII  | 700 | PS |
| Polypropylene          | External corner | BIE  | 700 | PS |
| Finish: Silver (PS)    | End cap         | BIT  | 700 | PS |
| Height: 2-3/4'' (70mm) |                 |      |     |    |