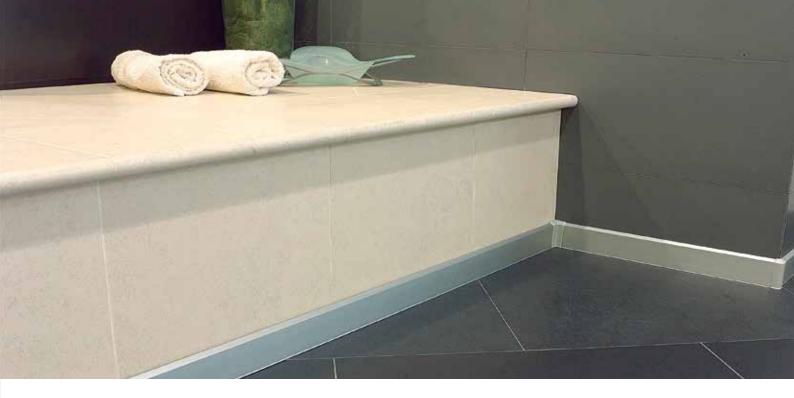

Durable aluminum **BASEBOARD BI** profiles are composed of two interlocking elements: a track, anchored with flathead screws, which channels low voltage cabling such as telephone, TV and computer wiring; an interlocking finishing profile conceals and protects the cabling yet allows fast and easy access. The baseboard is ideally suitable for offices and shopping centers where cabling is required and elegant detailing is essential.

This anodized aluminum profile has a silver coating which offers good resistance to oxidation and mechanical impact. Also available in powder-coated aluminum in RAL colors. Endcap, internal and external joint pieces in silver synthetic resin complete the installation. Pre-drilled anchoring plates (two per meter) must be ordered separately.