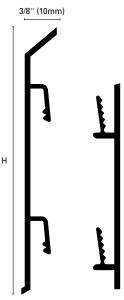

## SKIRTING BI 1000 ASN REMOVABLE FINISHING PROFILE Silver Anodized Aluminum H = 4" (100mm)

in RAL colors. Endcap, internal / external corner joint pieces in silver synthetic resin complete the installation. Pre-drilled anchoring plates (2 per meter) must be

ordered separately.

BASEBOARD ENDCAPS AND JOINT PIECES
Endcap, internal / external corner joint pieces in silver synthetic resin.
H = 2-3/4'' (70mm), kit includes: 1 right + 1 left

|                        | Description     | Art. |     |    |
|------------------------|-----------------|------|-----|----|
| Material:              | Internal corner | BII  | 700 | PS |
| Polypropylene          | External corner | BIE  | 700 | PS |
| Finish: Silver (PS)    | End cap         | BIT  | 700 | PS |
| Height: 2-3/4'' (70mm) |                 |      |     |    |