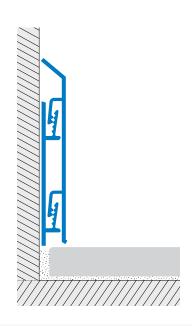

Durable aluminum **BASEBOARD BI** profiles are composed of two interlocking elements: a track, anchored with flathead screws, which channels low voltage cabling such as telephone, TV and computer wiring; an interlocking finishing profile conceals and protects the cabling yet allows fast and easy access. The baseboard is ideally suitable for offices and shopping centers where cabling is required and elegant detailing is essential.

## skirting Bl

|                                         | H = in | mm | Art. |     |     |
|-----------------------------------------|--------|----|------|-----|-----|
| Material:<br>Extruded Anodized Aluminum | 2-3/4  | 70 | BI   | 700 | ASI |
| Finish: Silver (AS)                     |        |    |      |     |     |
| Length: 8'10" (2.70meters)              |        |    |      |     |     |
| Supports:                               |        |    | BIS  | 20  | AN  |