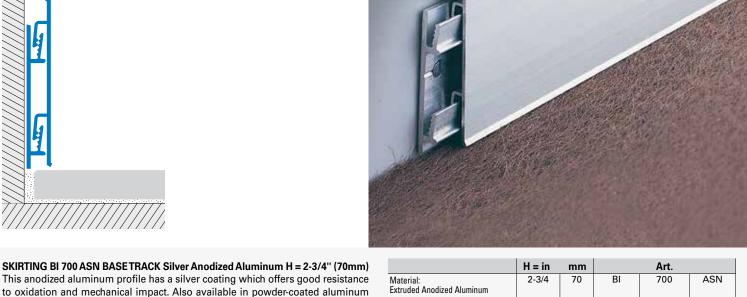

## skirting Bl

|                                         | H = in | mm | Art. |     |     |
|-----------------------------------------|--------|----|------|-----|-----|
| Material:<br>Extruded Anodized Aluminum | 2-3/4  | 70 | BI   | 700 | ASI |
| Finish: Silver (AS)                     |        |    |      |     |     |
| Length: 8'10" (2.70meters)              |        |    |      |     |     |
| Supports:                               |        |    | BIS  | 20  | AN  |

This anodized aluminum profile has a silver coating which offers good resistance to oxidation and mechanical impact. Also available in powder-coated aluminum in RAL colors. Endcap, internal and external joint pieces in silver synthetic resin complete the installation. Pre-drilled anchoring plates (two per meter) must be ordered separately.