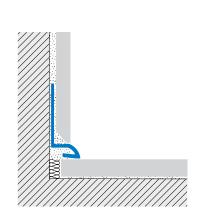

+

BASEBOARD-BT aluminum profiles detail glass mosaic and thin-set tile wall-to-floor transitions. The unique section of the profile trims the thin wall covering, hides tile edge imperfections, and conceals the perimeter movement joint.