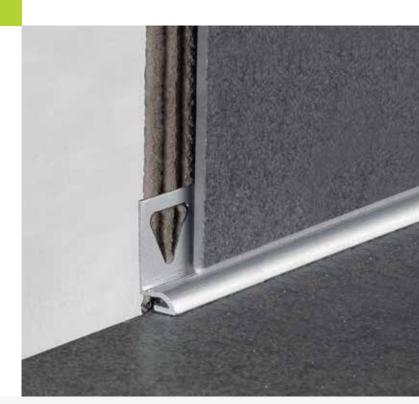

## skirting BT

This profile has a silver coating which offers adequate resistance to use and wear.

|                                         | H = in | mm  |    | Art. |    |
|-----------------------------------------|--------|-----|----|------|----|
| Material:<br>Extruded Anodized Aluminum | 3/16   | 4.5 | BT | 45   | AS |
| Finish: Silver (AS)                     |        |     |    |      |    |
| Length: 8'10'' (2.70meters)             |        |     |    |      |    |

## SKIRTING BT 45 ASB Anodized Aluminum - Polished Chrome

The polished surface finish of this profile, available in chrome, is highly resistant to oxidation and especially suited for matching polished bathroom accessories.