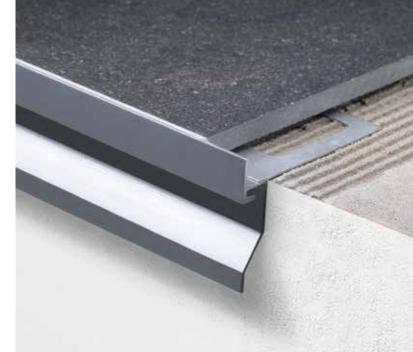

**BORDERTEC BBO-BCO** perimeter profiles trim and protect the exposed concrete border on balconies and terraces. The indented lip of the profile section contains and protects the tile edge.

## bordertec<sup>™</sup> BBO-BCO

A small, perforated channel under the protruding lip of the section allows water and humidity drainage. Leave a gap to allow for thermal expansion and contraction of the different materials; conceal the gap with an appropriate profile.