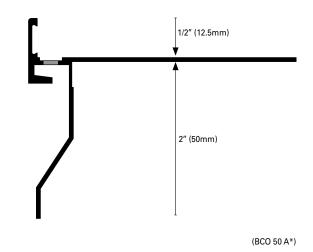

## BORDERTEC BBO-A\* / BCO-A\* Powder Coated Aluminum BBO: H = 3/8" (10mm), BCO: H = 1/2" (12.5mm)

This profile is coated with polyester powder along its entire surface. External Corner Joint: cod. BBOE-A\* / BCOE-A\* Connector: cod. BBOG-A\* / BCOG-A\*

|                                                                                                                                                                                                                              | H = in | mm   | L = in | mm | Art. |    | Finish                                     |
|------------------------------------------------------------------------------------------------------------------------------------------------------------------------------------------------------------------------------|--------|------|--------|----|------|----|--------------------------------------------|
| Material:<br>Powder Coated Aluminum                                                                                                                                                                                          | 3/8    | 10   | 2      | 50 | BBO  | 50 | A22/A50/A60**<br>A24**/A25**/A64**         |
| Finish*: Pastel Grey (A22),<br>Dark Beige (A32),<br>Dark Brown (A63),<br>Embossed Micaceous Grey (A50),<br>Embossed Corten (A60),<br>Embossed Pastel Grey (A24),<br>Embossed Cement Grey (A25),<br>Embossed Dark Brown (A64) | 1/2    | 12.5 | 2      | 50 | BCO  | 50 | A22/A32/A50/A63/A60**<br>A24**/A25**/A64** |
| Length: 8'10" (2.70meters)                                                                                                                                                                                                   |        |      |        |    |      |    |                                            |
| External connection pieces:<br>cod. BBOE-A* / BCOE-A*                                                                                                                                                                        |        |      |        |    |      |    |                                            |
| Joining pieces:<br>cod. BBOG-A* / BCOG-A*                                                                                                                                                                                    |        |      |        |    |      |    |                                            |