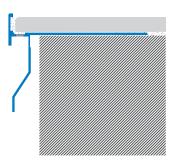

**BORDERTEC BBO-BCO** perimeter profiles trim and protect the exposed concrete border on balconies and terraces. The indented lip of the profile section contains and protects the tile edge.

## bordertec<sup>™</sup> BBO-BCO

A small, perforated channel under the protruding lip of the section allows water and humidity drainage. Leave a gap to allow for thermal expansion and contraction of the different materials; conceal the gap with an appropriate profile.