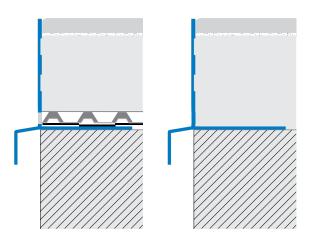

**BORDERTEC BD** perimeter profiles finish terrace edges and allow a perfectly level mortar bed installation. They are available with perforated drainage holes openings (used with DRAINTEC 8 matting) and without holes openings (for a waterproof terrace edge). The tiles can be installed flush against the profile or sit directly on the profile.

The profile is also suitable for dry-laid tile installations on gravel; leave a gap to allow for thermal expansion and contraction of the different materials.

(BD 55 A\*)

## INSTALLATION INSTRUCTIONS:

- Position the profile at the required height and anchor it on all sides of the installation as needed.
- Cast the mortar bed in the profile frame.
- Lay tiles as normal.

**BORDERTEC BD-A\* Powder-Coated Aluminum with Drainage openings** This version of the profile is perforated with holes openings that allow drainage at the matting level. It is coated with polyester powder along its entire surface.

### BORDERTEC BDC-A\* Powder-Coated Aluminum without Drainage openings This version of the profile does not contain drainage holes openings sealing

the terrace and proving a drip-edge. It is coated with polyester powder along its entire surface.