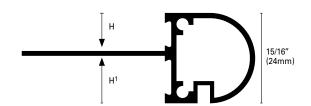

Excellent for retrofit applications, **BORDERTEC BR** patented profiles complete terrace tiling installations without any prior on-site preparation. The rounded profile section contains an integrated drip channel and the external corner element easily joins profile segments. Leave a gap to allow for thermal expansion and contraction of the different materials; conceal the gap with an appropriate profile.

External Corner Joint: cod. BOSE-A\* Connector: cod. BOSG-A\*

|                                                                                                                                 | H¹ = in     | mm         | H = in      | mm      | Α        | rt.       | Finish                                     |
|---------------------------------------------------------------------------------------------------------------------------------|-------------|------------|-------------|---------|----------|-----------|--------------------------------------------|
| Material:<br>Powder Coated Aluminum                                                                                             | 9/16<br>1/2 | 15<br>12.5 | 5/16<br>3/8 | 8<br>10 | BR<br>BR | 80<br>100 | A11/A22/A32/A62/A63<br>A11/A22/A32/A62/A63 |
| Finish*: Pure White (11),<br>Grey (22),<br>Dark Beige (32),<br>Red Brown (62),<br>Dark Brown (63)<br>Length: 8'10" (2.70meters) |             |            |             |         |          |           |                                            |