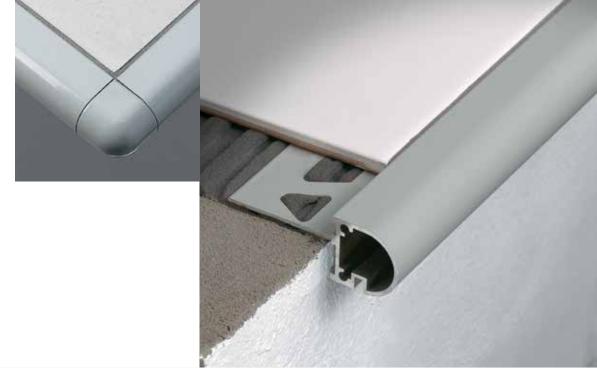

Excellent for retrofit applications, **BORDERTEC BR** patented profiles complete terrace tiling installations without any prior on-site preparation. The rounded profile section contains an integrated drip channel and the external corner element easily joins profile segments. Leave a gap to allow for thermal expansion and contraction of the different materials; conceal the gap with an appropriate profile.

## **BORDERTEC BR-A\* Powder - Coated Aluminum**

This profile is coated with polyester powder along its entire surface and contains an integrated drip channel. It is an excellent alternative to special ceramic tile finishing elements.