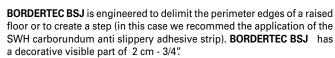

To install the BORDERTEC BSJ profiles, the vertical tile fits into the groove of the profile giving a continuos finishing between the horizontal and the vertical cladding.

External corner for BSJ profile.

Available in brushed stainless steel (IS), powder coated aluminium micaceous gray (A50)

|                              | HxB mm | HxB in     | Art. |    |    |
|------------------------------|--------|------------|------|----|----|
| Material:<br>Stainless Steel | 12x20  | 1/2"x 3/4" | BSJ  | 20 | IS |
| Finish: Brushed (IS)         |        |            |      |    |    |
| Length: 2,70 metres - 8'10"  |        |            |      |    |    |

| Material:<br>Powder coated Aluminum | 12x20 | 1/2"x 3/4" | BSJ | 20 | A50 |
|-------------------------------------|-------|------------|-----|----|-----|
| Finish: Micaceous Grey (A50)        |       |            |     |    |     |
| Length: 2,70 metres - 8'10"         |       |            |     |    |     |