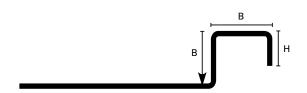

## BORDERTEC BSJ-IS Brushed Stainless steel AISI 304 - DIN 1.4301

Brushed stainless steel profile resistant to mechanical shocks and corrosion, mostly used to delimit the edges of a raised floor.

To install the BORDERTEC BSJ profiles, the vertical tile fits into the groove of the profile giving a continuos finishing between the horizontal and the vertical cladding.