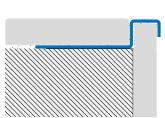

## BORDERTEC BSJ-IS Brushed Stainless steel AISI 304 - DIN 1.4301

Brushed stainless steel profile resistant to mechanical shocks and corrosion, mostly used to delimit the edges of a raised floor.

To install the BORDERTEC BSJ profiles, the vertical tile fits into the groove of the profile giving a continuos finishing between the horizontal and the vertical cladding.