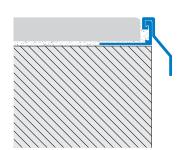

**BORDERTEC BTR** is an innovative, patented, modular system composed of a perimeter profile for balconies and tiled terraces that interlocks onto TRIMTEC TR profiles. Together they form an integrated profile with a protruding drip edge that matches most outdoor tile thicknesses and finishes on the market. Clip System = tile thickness - 3/32" (2mm).