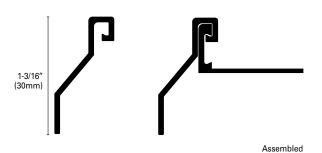

**BORDERTEC BTR** is an innovative, patented, modular system composed of a perimeter profile for balconies and tiled terraces that interlocks onto TRIMTEC TR profiles. Together they form an integrated profile with a protruding drip edge that matches most outdoor tile thicknesses and finishes on the market. Clip System = tile thickness - 3/32" (2mm).

|                                         | H = in | mm | Art. |    |    |
|-----------------------------------------|--------|----|------|----|----|
| Material:<br>Extruded Anodized Aluminum | 1-3/16 | 30 | BTR  | 30 | AS |
| Finish: Silver (AS)                     |        |    |      |    |    |
| Length: 8'10" (2.70meters)              |        |    |      |    |    |