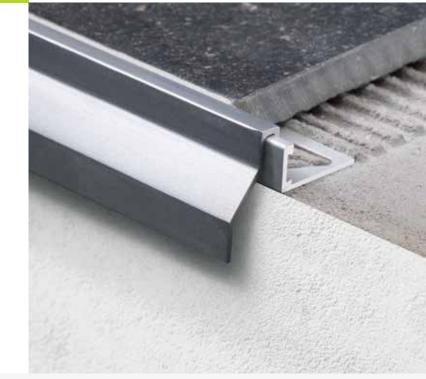

**BORDERTEC BTR** is an innovative, patented, modular system composed of a perimeter profile for balconies and tiled terraces that interlocks onto TRIMTEC TR profiles. Together they form an integrated profile with a protruding drip edge that matches most outdoor tile thicknesses and finishes on the market. Clip System = tile thickness - 3/32" (2mm).

## **BORDERTEC BTR-AS Silver Anodized Aluminum**

This profile has a silver coating suitable for both indoor and outdoor applications with high resistance to weathering. During installation, excess adhesive and grout should be removed immediately to avoid stains.