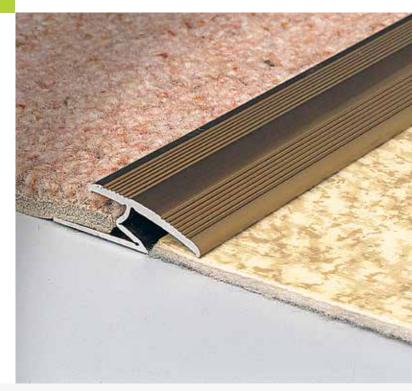

The multipurpose, grooved **CARPETEC MP** profiles bend to compress carpet flooring at different elevations. They may be used to join two types of carpeting or as edge profiles.

## **CARPETEC MP 28 A Anodized Aluminum**

This anodized aluminum profile is available in three finishes: silver (AS), gold (AO), bronze (AB). Due to the chromatic variations available, it is especially suited for residential use. Available in two versions: self-adhesive for fast and easy installation, and pre-drilled installed with flathead screws.