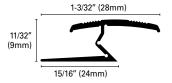

The multipurpose, grooved **CARPETEC MP** profiles bend to compress carpet flooring at different elevations. They may be used to join two types of carpeting or as edge profiles.

|                                             | B = in | mm | Art. |    | Adhesive | Drilled |
|---------------------------------------------|--------|----|------|----|----------|---------|
| Material:                                   | 1-3/32 | 28 | MP   | 28 | ASA      | ASF     |
| Extruded Anodized Aluminum                  | 1-3/32 | 28 | MP   | 28 | AOA      | AOF     |
| Finish: Silver (AS), Gold (AO), Bronze (AB) | 1-3/32 | 28 | MP   | 28 | ABA      | ABF     |
| Length: 8'10" (2.70 meters)                 |        |    |      |    |          |         |