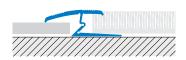

The multipurpose, grooved **CARPETEC MP** profiles bend to compress carpet flooring at different elevations. They may be used to join two types of carpeting or as edge profiles.