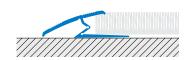

The multipurpose, grooved **CARPETEC MP** profiles bend to compress carpet flooring at different elevations. They may be used to join two types of carpeting or as edge profiles.