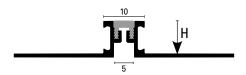

COFLEX CBR is composed of a twin double metal profile to host the internal rubber seal. This product has been designed to ensure a certain grade of protection to the tile and relative work load it may have to bear. The synthetic rubber insert efficiently compensates and absorbs flooring movements along with the covering material. COFLEX CBR is suitable to bear distributed weights and tensions. Select a joint with the height matching exactly the tile thickness, the joint must not rise above the level of covering surface but should be laid  $0.5 \div 1$  mm below the edge of the tiles. Suggested flooring bays 10-25 m² (as per standard UNI 11499:2013). Typical flooring areas: retail shops, hotels, sporting centers and schools.

Made of soft synthetic resin. In case it should look worn out over time just replace the insert with a slight leverage starting from the metal profile ends.

|                                                                 | H=mm |     | Art. |          |
|-----------------------------------------------------------------|------|-----|------|----------|
| Material: Aluminium                                             | 4,5  | CBR | 45   | AN 23/51 |
| extruded                                                        | 6    | CBR | 60   | AN 23/51 |
| Finish: Natural (AN)                                            | 8    | CBR | 80   | AN 23/51 |
|                                                                 | 10   | CBR | 100  | AN 23/51 |
|                                                                 | 12,5 | CBR | 125  | AN 23/51 |
| Insert*: Resinil + Resinflex<br>Cement grey (23),<br>Black (51) | 20   | CBR | 200  | AN 23/51 |
| Length: 2,70 metres                                             |      |     |      |          |