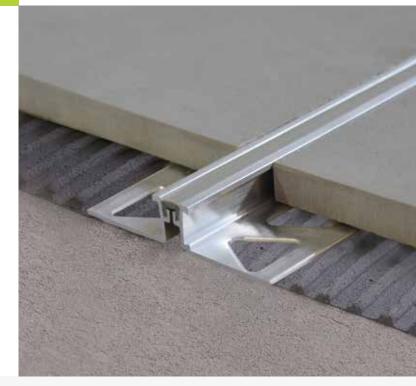

COFLEX CBR is composed of a twin double metal profile to host the internal rubber seal. This product has been designed to ensure a certain grade of protection to the tile and relative work load it may have to bear. The synthetic rubber insert efficiently compensates and absorbs flooring movements along with the covering material. COFLEX CBR is suitable to bear distributed weights and tensions. Select a joint with the height matching exactly the tile thickness, the joint must not rise above the level of covering surface but should be laid  $0.5 \div 1$  mm below the edge of the tiles. Suggested flooring bays 10-25 m² (as per standard UNI 11499:2013). Typical flooring areas: retail shops, hotels, sporting centers and schools.

## COFLEX CBR-AN\* Aluminium + synthetic insert

The aluminium profile is generally advised for indoor laying jobs and in areas which are less subject to mechanical impact and stress.

| COELEX | CRRI - | D* | Snara | eventhatic | incort |
|--------|--------|----|-------|------------|--------|