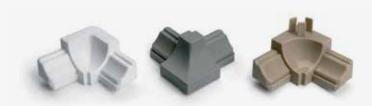

## **COFLEX CR Joint Pieces**

Endcap, internal, external and three-way (ERT) joint pieces are available.

|                                                              | H = in (mm) | Color             | Art. |    |            |
|--------------------------------------------------------------|-------------|-------------------|------|----|------------|
| Material:<br>Resinflex + Resinil                             | modular     | Pure white<br>P11 | CR   | 16 | P11/P23/P3 |
| Radius: 5/8" (16mm)                                          |             |                   |      |    |            |
| Color: Pure White<br>P11), Cement Grey (P23),<br>Beige (P32) |             |                   |      |    |            |

| Description        | A   | Art.    |  |  |
|--------------------|-----|---------|--|--|
| Inner corner       | CRI | + Color |  |  |
| Outer corner       | CRE | + Color |  |  |
| Three way junction | CRT | + Color |  |  |
| Endplug            | CRF | + Color |  |  |