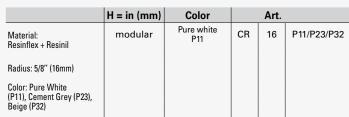

## **COFLEX CR Joint Pieces**

Endcap, internal, external and three-way (ERT) joint pieces are available.

|                                                              | H = in (mm) | Color             | Art. |    |            |
|--------------------------------------------------------------|-------------|-------------------|------|----|------------|
| Material:<br>Resinflex + Resinil                             | modular     | Pure white<br>P11 | CR   | 16 | P11/P23/P3 |
| Radius: 5/8" (16mm)                                          |             |                   |      |    |            |
| Color: Pure White<br>P11), Cement Grey (P23),<br>Beige (P32) |             |                   |      |    |            |