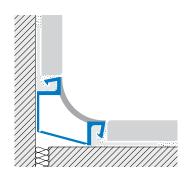

The COFLEX CR patented series is designed as a cove-shaped wall-to-floor transition profile that allows elasticity and movement. A soft, internal section provides acoustic insulation, deadening the impact noise of footsteps. The profile is composed of a co-extruded synthetic resin profile and KERAJOLLY KJ profiles that interlock to perfectly match the tile thickness. In addition, they are easy to clean and designed to meet hygiene standards in public spaces subject to sanitary inspection.

## coflex CR

With the modular Clip System, COFLEX CR profiles can be adapted with KERAJOLLY KJ profiles which interlock into the profile section, matching all tile thicknesses on the market. The KERAJOLLY KJ profiles act as perforated side flanges, hence adapting COFLEX CR profiles to different thicknesses, saving time in the installation process and guaranteeing impeccably durable results.

## Example of COFEX installation:

If the tile thickness is 3/8" (10mm), use the KERAJOLLY KL 5/16" (8mm) profile (see page 111). When interlocked with the COFLEX CR profile, the total thickness is 3/8" (10mm), perfectly matching the wall tile thickness.