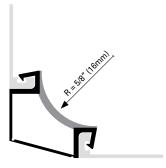

The COFLEX CR patented series is designed as a cove-shaped wall-to-floor transition profile that allows elasticity and movement. A soft, internal section provides acoustic insulation, deadening the impact noise of footsteps. The profile is composed of a co-extruded synthetic resin profile and KERAJOLLY KJ profiles that interlock to perfectly match the tile thickness. In addition, they are easy to clean and designed to meet hygiene standards in public spaces subject to sanitary inspection.

## **COFLEX CR 16 P\* Co-Extruded Synthetic Resin**

A profile in co-extruded resin with a soft, acoustically insulated internal section. This profile must be interlocked with KERAJOLLY KJ perforated profiles (page 111). Choose the appropriate profile according to the tile thickness. Available in