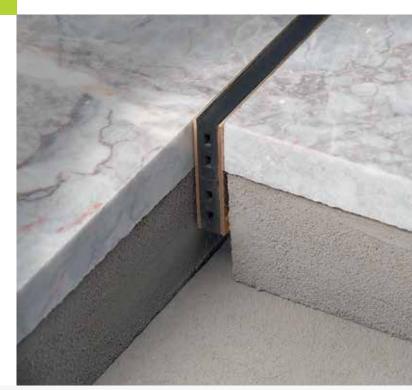

COFLEX CTM expansion joints are composed of a metal structure and a flexible yet durable central infill that can be ground and polished on-site. Due to their resistance to corrosion and wear, the profiles are ideal for resin-based terrazzo and natural stone tile installations. Ideally used in retail shops, hotels, sports facilities and schools. Suggested floor bays: 172-7/32"ft2 (16m2).

## coflex CTM

N.B.: in the photo the joint CTM lateral wing has been removed.