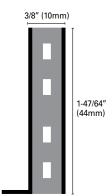

|                                                                   | H = in  | mm | Color    | Art. |     |             |
|-------------------------------------------------------------------|---------|----|----------|------|-----|-------------|
| Material: Brass                                                   | 1/47/64 | 44 | Black 51 | СТМ  | 440 | ON 51/23/32 |
| Finish: Natural (ON)                                              |         |    |          |      |     |             |
| Insert: EPDM<br>Black (P51),<br>Cement grey (P23),<br>Biege (P32) |         |    |          |      |     |             |
| Length: 8'10" (2.70meters)                                        |         |    |          |      |     |             |

| Material:<br>Stainless steel AISI 304                              | 1/47/64 | 44 | Black 51 | СТМ | 440 | IL 51/23/32 |
|--------------------------------------------------------------------|---------|----|----------|-----|-----|-------------|
| Finish: Polished (IL)                                              |         |    |          |     |     |             |
| Insert : EPDM<br>Black (P51),<br>Cement grey (P23),<br>Beige (P32) |         |    |          |     |     |             |
| Length: 8'10" (2.70meters)                                         |         |    |          |     |     |             |