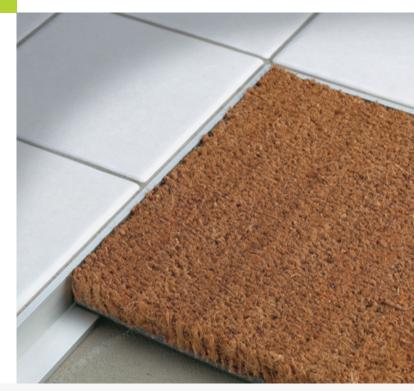

ENTRYTEC BU is a reversible profile which trims entrance mats in natural fibers, carpeting, and even technical aluminum mats. The unique profile shape can be positioned in two directions to contain the most common mat thicknesses, 11/16" and 29/32" (18 and 23mm). To accommodate thinner mat thicknesses, fill the matwell with mortar to achieved the desired level. This easy-to-assemble profile must be installed before the adjacent flooring. ENTRYTEC BU can also be anchored with modular connectors that slide inside the profile section.