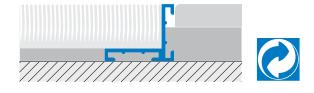

ENTRYTEC BU is a reversible profile which trims entrance mats in natural fibers, carpeting, and even technical aluminum mats. The unique profile shape can be positioned in two directions to contain the most common mat thicknesses, 11/16" and 29/32" (18 and 23mm). To accommodate thinner mat thicknesses, fill the matwell with mortar to achieved the desired level. This easy-to-assemble profile must be installed before the adjacent flooring. ENTRYTEC BU can also be anchored with modular connectors that slide inside the profile section.

### **ENTRYTEC BU\*** Assembly Accessories

1. Brass connectors which anchor in the concrete.

2. Aluminum brackets for perfect 45DEGREE corners.