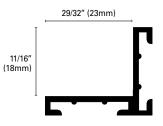

ENTRYTEC BU is a reversible profile which trims entrance mats in natural fibers, carpeting, and even technical aluminum mats. The unique profile shape can be positioned in two directions to contain the most common mat thicknesses, 11/16" and 29/32" (18 and 23mm). To accommodate thinner mat thicknesses, fill the matwell with mortar to achieved the desired level. This easy-to-assemble profile must be installed before the adjacent flooring. ENTRYTEC BU can also be anchored with modular connectors that slide inside the profile section.

## ENTRYTEC BU 18/23 AS Silver Anodized Aluminum

This reversible aluminum profile can contain two mat thicknesses: 11/16'' and 29/32'' (18mm and 23mm).

|                                         | H+H <sup>1</sup> = in | mm      |    | Art.  |    |
|-----------------------------------------|-----------------------|---------|----|-------|----|
| Material:<br>Extruded Anodized aluminum | 11/16 / 29/32         | 18 / 23 | BU | 18/23 | AS |
| Finish: Silver (AS)                     |                       |         |    |       |    |
| Length: 8'10'' (2,70meters)             |                       |         |    |       |    |

#### ENTRYTEC BU 18/23 ON Natural Brass

This reversible natural brass profile can contain two mat thicknesses: 11/16" and 29/32" (18mm and 23mm).

| Material:<br>Extruded Natural Brass | 11/16 / 29/32 | 18 / 23 | BU | 18/23 | ON |
|-------------------------------------|---------------|---------|----|-------|----|
| Finish: Natural (ON)                |               |         |    |       |    |
| Length: 8'10" (2,70meters)          |               |         |    |       |    |