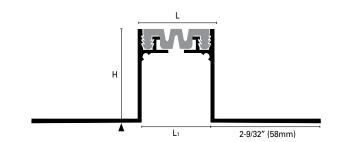

(GE 500 AN\*)

Profile Width = 1-47/64" (44mm), bridges a 1-1/2" (38mm) gap

This extruded aluminum profile offers good resistance to chemical and mechanical stress and wear.

The 1-15/32" (37mm) - wide rubber insert guarantees high elasticity. Brass profiles are recommended for outdoor use.