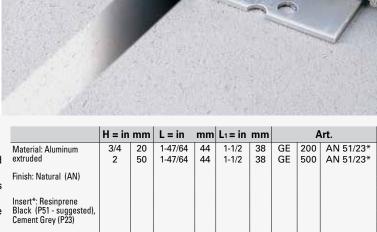

<sup>\*&</sup>quot;S" for the smooth insert version

Length: 13' 1"

| Material: Aluminum                                                  | 3/4 | 20 | 2-1/8 | 54 | 1-7/8 | 48 | GEL | 200 | AN 51/23 |
|---------------------------------------------------------------------|-----|----|-------|----|-------|----|-----|-----|----------|
| extruded                                                            | 2   | 50 | 2-1/8 | 54 | 1-7/8 | 48 | GEL | 500 | AN 51/23 |
| Finish: Natural (AN)                                                |     |    |       |    |       |    |     |     |          |
| Insert: Resinprene<br>Black (P51 - suggested),<br>Cement Grey (P23) |     |    |       |    |       |    |     |     |          |
| Length: 13' 1"<br>(4.00meters)                                      |     |    |       |    |       |    |     |     |          |