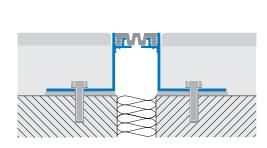

JOINTEC GE aluminum structural expansion joints are composed of twin metal profiles joined by a central synthetic rubber insert. Designed to bear loads of large scale buildings or building compounds, they can be installed in the interstitial space between two sections of a building or between two bays. This technical joint links these interspaces, moving vertically and horizontally to accommodate a building's structural and material settlement. The structural bays defined by this profile should be further subdivided with smaller scale movement / expansion joints, chosen according to the expected use and flooring type. For further information, see page 263.