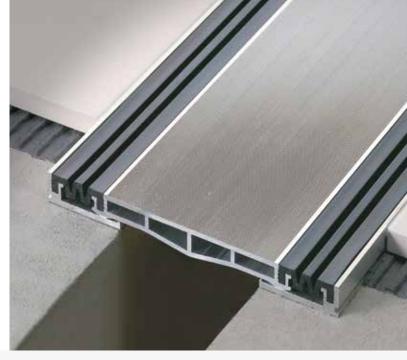

JOINTEC GS structural profiles are wide, modular expansion joints designed according to seismic code requirements in high risk areas. Although the considerable widths of the profile reduces its load resistance, they are suitable for pedestrian traffic and hand trolleys such as stretchers or shopping carts. Installed in the interstitial space between two sections of a building or between two bays, this technical joint links interspaces, moving horizontally and vertically to accommodate a building's structural and material settlement.

## JOINTEC GS 1000 AN\* Natural Aluminum

Bridges a 4" (100mm) gap.

This extruded aluminum profile offers good resistance to chemical and mechanical stress and wear. The 1-15/32" (37mm) - wide rubber inserts guarantees high elasticity. Ribbed or smooth versions of the rubber insert are available upon request. See page 179.