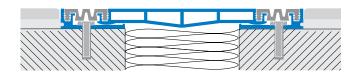

JOINTEC GS structural profiles are wide, modular expansion joints designed according to seismic code requirements in high risk areas. Although the considerable widths of the profile reduces its load resistance, they are suitable for pedestrian traffic and hand trolleys such as stretchers or shopping carts. Installed in the interstitial space between two sections of a building or between two bays, this technical joint links interspaces, moving horizontally and vertically to accommodate a building's structural and material settlement.

## INSTALLATION:

- Snap the synthetic rubber insert into the profile before aligning and positioning the expansion joint on site.
- If necessary, protect the rubber insert with masking tape.
- Anchor the side plates (under the rubber insert) into the substrate with appropriate screws, 11-13/16" (30cm).
  On center, on both sides of the profile.

## JOINTEC GS 1000 AN\* Natural Aluminum

Bridges a 4" (100mm) gap.

This extruded aluminum profile offers good resistance to chemical and mechanical stress and wear. The 1-15/32" (37mm) - wide rubber inserts guarantees high elasticity. Ribbed or smooth versions of the rubber insert are available upon request. See page 179.