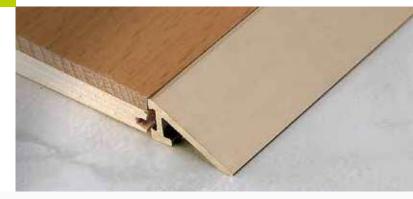

+

Excellent in retrofit applications **LEVELTEC** and **LINETEC** extruded brass edge profiles efficiently join existing and pre-laid flooring, providing an elevation change of up to 3/8" (10mm) between different floor types.

### **LEVELTEC ZP 100 OL Polished Brass**

This extruded brass profile with dovetailed internal cavity is recommended for edging pre-laid flooring.

|                             | BxH = in   | mm    |    | Art. |    |
|-----------------------------|------------|-------|----|------|----|
| Material:<br>Extruded Brass | 1-1/16x3/8 | 27x10 | ZP | 100  | OL |
| Finish: Polished (OL)       |            |       |    |      |    |
| Length: 8'10" (2.70meters)  |            |       |    |      |    |