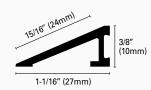

### **LEVELTEC ZP 100 OL Polished Brass**

This extruded brass profile with dovetailed internal cavity is recommended for edging pre-laid flooring.

|                             | BxH = in   | mm    |    | Art. |    |
|-----------------------------|------------|-------|----|------|----|
| Material:<br>Extruded Brass | 1-1/16x3/8 | 27x10 | ZP | 100  | OL |
| Finish: Polished (OL)       |            |       |    |      |    |
| Length: 8'10" (2.70meters)  |            |       |    |      |    |