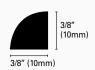

### LINETEC PR 10 OL Polished Brass

This solid brass profile with rounded section is designed to elegantly finish wood and tile floors.

| Material:<br>Extruded Brass | 3/8x3/8 | 10x10 | PR | 10 | OL |
|-----------------------------|---------|-------|----|----|----|
| Finish: Polished (OL)       |         |       |    |    |    |
| Length: 8'10" (2.70meters)  |         |       |    |    |    |