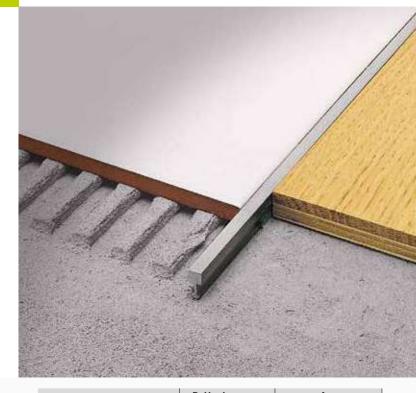

#### (AD 10\*)





## LINETEC AD-ON Natural Brass

Due to the intrinsic qualities of the material and its unique shape, this brass profile guarantees resistance to chemical and mechanical stress and wear. It is used indoors and outdoors, particularly suitable for areas with heavy, industrial traffic as well as for elegant residential detailing. Moisture and corrosive agents may oxidize the exposed surfaces. Buffing the profile with conventional polisher will bring back its shine in no time.

linetec AD

|                                         | BxH = in   | mm   |    | Art. |    |
|-----------------------------------------|------------|------|----|------|----|
| Material:                               | 3/16x3/8   | 5x10 | AD | 10   | ON |
| Extruded Brass                          | 3/16x17/32 | 5x14 |