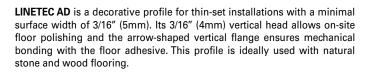

linetec AD

|                                         | BxH = in   | mm   |    | Art. |    |
|-----------------------------------------|------------|------|----|------|----|
| Material:                               | 3/16x3/8   | 5x10 | AD | 10   | ON |
| Extruded Brass                          | 3/16x17/32 | 5x14 | AD | 14   | ON |
| Finish: Natural (ON)                    |            |      |    |      |    |
| Length: 8'10" (2.70meters)              |            |      |    |      |    |
| Width: 3/16" (5mm)                      |            |      |    |      |    |
| Height: 3/8" and 17/32" (10mm and 14mm) |            |      |    |      |    |