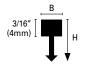

#### (AD 10\*)





## LINETEC AD-ON Natural Brass

Due to the intrinsic qualities of the material and its unique shape, this brass profile guarantees resistance to chemical and mechanical stress and wear. It is used indoors and outdoors, particularly suitable for areas with heavy, industrial traffic as well as for elegant residential detailing. Moisture and corrosive agents may oxidize the exposed surfaces. Buffing the profile with conventional polisher will bring back its shine in no time.

linetec AD

|                                         | BxH = in   | mm   |    | Art. |    |
|-----------------------------------------|------------|------|----|------|----|
| Material:                               | 3/16x3/8   | 5x10 | AD | 10   | ON |
| Extruded Brass                          | 3