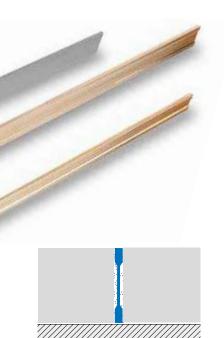

The LINETEC PT profile is a decorative profile available in different heights and applicable to various floor thicknesses with a surface width of 3/32" (2.5mm). Flexible and easily shaped, this profile is suitable for decorative designs on concrete and resin-based terraces. This profile can be ground and polished on site.

Brass section

## LINETEC PT-IN Natural Stainless Steel AISI 304 - DIN 1.4301

This stainless steel profile ensures high resistance to most diluted chemicals found in laboratories and aggressive detergents present in food processing plants, commercial kitchens, slaughter houses, breweries, public toilets, and hospitals. Due to the steel bending process, this profile section has a slight shape variation.