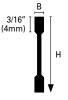

## LINETEC PT-IN Natural Stainless Steel AISI 304 - DIN 1.4301

This stainless steel profile ensures high resistance to most diluted chemicals found in laboratories and aggressive detergents present in food processing plants, commercial kitchens, slaughter houses, breweries, public toilets, and hospitals. Due to the steel bending process, this profile section has a slight shape variation.

|                                            | BxH = in    | mm     |    | Art. |    |
|--------------------------------------------|-------------|--------|----|------|----|
| Material:                                  | 3/32x3/8    | 2.5x10 | PT | 100  | ON |
| Extruded Brass                             | 3/32x9/16   | 2.5x15 | PT | 150  | ON |
| Finish: Natural (ON)                       | 3/32x3/4    | 2.5x20 | PT | 200  | ON |
|                                            | 3/32x1-9/16 | 2.5x40 | PT | 400  | ON |
| Length: 8'10" (2.70meters)                 | 3/16x1-3/16 | 5.0x30 | PT | 305  | ON |
| Improved anchoring<br>on the vertical side |             |        |    |      |    |
|                                            |             |        |    |      |    |
| Material:                                  | 3/32x3/8    | 2.5x10 | PT | 100  | IN |
| Stainless Steel AISI 304                   | 3/32x9/16   | 2.5x15 | PT | 150  | IN |
| Finish: Natural (IN)                       | 3/32x3/4    | 2.5x20 | PT | 200  | IN |
|                                            | 3/32x1-9/16 | 2.5x40 | PT | 400  | IN |
| Length: 8'10'' (2.70meters)                |             |        |    |      |    |