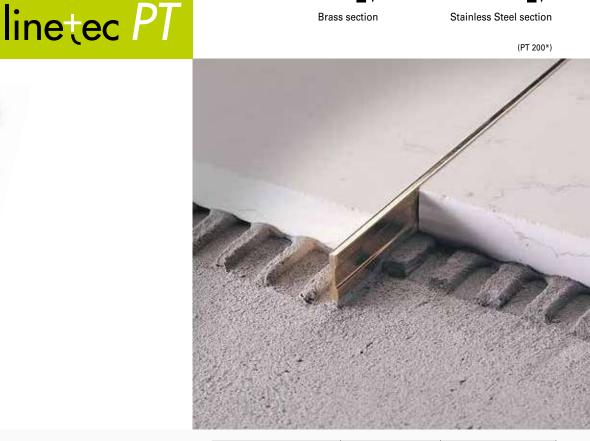

The LINETEC PT profile is a decorative profile available in different heights and applicable to various floor thicknesses with a surface width of 3/32" (2.5mm). Flexible and easily shaped, this profile is suitable for decorative designs on concrete and resin-based terraces. This profile can be ground and polished on site.

## LINETEC PT-ON Natural Brass

This brass profile is produced with first grade raw material, guaranteeing resistance to chemical and mechanical stress and wear. It is used indoors and outdoors, particularly suitable for areas with heavy, industrial traffic as well as for elegant residential detailing. Moisture and corrosive agents may oxidize the exposed surfaces. Buffing the profile with conventional polisher will bring back its shine in no time.