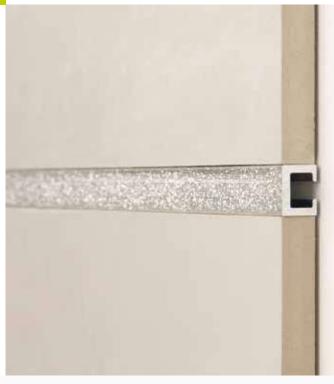

+

LISTEC LI 10 glittered aluminum decorative profile is conceived for ceramic tile wall coverings. The unique squared section perfectly aligns with modern rectified tile edges. Due to the 5/16" (8mm) profile thickness and interlocking plastic spacers, the strip profile is adaptable to any tile thickness over 9/32" (7mm). The glittered surface sealed with resin protects against scratches. For information on the plastic spacers (LIA) see page 126.

## listec LI 10 glitter

## LISTEC LI 10 glitter:

- 1. Elegantly finishes bathroom interiors with a modern, minimalist design.
- 2. Adapts to all tile sizes and finishes, eliminating the need for special tile
- The plastic spacers LIA adapt the profile to fit 3/8"-15/32" (10-12mm) tile thicknesses.

## LISTEC LI 10-A\* Glittered Anodized Aluminum

This strip profile in silver anodized aluminum (AGS), carbon (AGC) and gold (AGO) is suited for elegant decorative detailing.

|                                                                              | B = in | mm |    | Art. |             |
|------------------------------------------------------------------------------|--------|----|----|------|-------------|
| Material:<br>Anodized Aluminum                                               | 3/8    | 10 | LI | 10   | AGS/AGC/AGO |
| Finish: Glitter Silver (AGS),<br>Glitter Carbon (AGC),<br>Glitter Gold (AGO) |        |    |    |      |             |