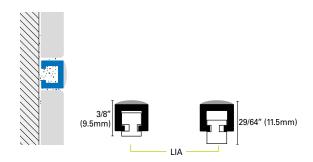

+

LISTEC LI 10 glittered aluminum decorative profile is conceived for ceramic tile wall coverings. The unique squared section perfectly aligns with modern rectified tile edges. Due to the 5/16" (8mm) profile thickness and interlocking plastic spacers, the strip profile is adaptable to any tile thickness over 9/32" (7mm). The glittered surface sealed with resin protects against scratches. For information on the plastic spacers (LIA) see page 126.

## LISTEC LI 10 glitter:

- 1. Elegantly finishes bathroom interiors with a modern, minimalist design.
- 2. Adapts to all tile sizes and finishes, eliminating the need for special tile
- The plastic spacers LIA adapt the profile to fit 3/8"-15/32" (10-12mm) tile thicknesses.