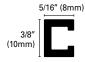

The **LISTEC LI 10** aluminum decorative profile is designed for ceramic tile wall coverings. The unique squared section perfectly aligns with modern rectified tile edges. Due to the 5/16" (8mm) profile thickness and interlocking plastic spacers, the strip profile is adaptable to any tile thickness over 9/32" (7mm). For information on the plastic spacers (LIA) see page 126.

## LISTEC LI 10:

- $1. \quad \text{Elegantly finishes bathroom interiors with a modern, minimalist design}.$
- Adapts to all tile sizes and finishes, eliminating the need for special tile elements.
- 3. The plastic spacers (LIA) adapt the profile to fit 3/8"-15/32" (10-12mm) tile thicknesses.