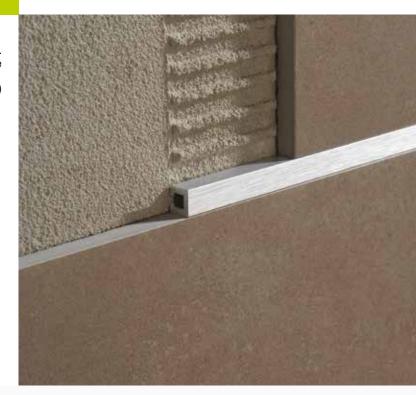

The **LISTEC LI 10** aluminum decorative profile is designed for ceramic tile wall coverings. The unique squared section perfectly aligns with modern rectified tile edges. Due to the 5/16" (8mm) profile thickness and interlocking plastic spacers, the strip profile is adaptable to any tile thickness over 9/32" (7mm). For information on the plastic spacers (LIA) see page 126.

## LISTEC LI 10-A\* Silver Anodized Aluminum

This aluminum strip profile has a silver coating (AS) which offers adequate resistance to use and wear. The polished surface finish of this profile, available in bright polished chrome (KJ\*\*ASB) and brushed silver (ASS), is suited to minimal and elegant residential detailing.