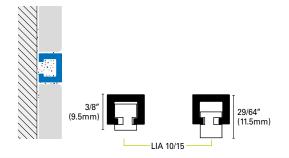

The **LISTEC LI 10** aluminum decorative profile is designed for ceramic tile wall coverings. The unique squared section perfectly aligns with modern rectified tile edges. Due to the 5/16" (8mm) profile thickness and interlocking plastic spacers, the strip profile is adaptable to any tile thickness over 9/32" (7mm). For information on the plastic spacers (LIA) see page 126.

## LISTEC LI 10:

- $1. \quad \text{Elegantly finishes bathroom interiors with a modern, minimalist design}.$
- Adapts to all tile sizes and finishes, eliminating the need for special tile elements.
- 3. The plastic spacers (LIA) adapt the profile to fit 3/8"-15/32" (10-12mm) tile thicknesses.