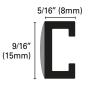

**LISTEC LI 15** glittered aluminum decorative profile is conceived for ceramic tile wall coverings. The unique squared section perfectly aligns with modern rectified tile edges. Due to the 5/16" (8mm) profile thickness and interlocking plastic spacers, the strip profile is adaptable to any tile thickness over 9/32" (7mm). The glittered surface sealed with resin protects against scratches. For information on the plastic spacers (LIA) see page 126.

## LISTEC LI 15 GLITTER:

thicknesses.

- Elegantly finishes bathroom interiors with a modern, minimalist design.
  Adapts to all tile sizes and finishes, eliminating the need for special tile
- elements.3. The plastic spacers LIA adapt the profile to fit 3/8"-15/32" (10-12mm) tile