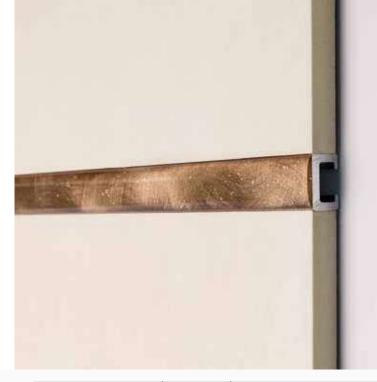

## LISTEC LI 15-A\* Glittered Anodized Aluminum

This strip profile in anodized aluminum available in Soft Silver (AGSS), Soft Bronze (AGSB) and Soft Charcoal (AGSM) is suited for elegant decorative detailing.

|                                                                                                      | B = in | mm |    | Art. |                    |
|------------------------------------------------------------------------------------------------------|--------|----|----|------|--------------------|
| Material:<br>Anodized Aluminum                                                                       | 9/16   | 15 | LI | 15   | AGSS/AGSB/<br>AGSM |
| Finish: Glitter soft Silver (AGSS),<br>Glitter soft Bronze (AGSB),<br>Glitter soft Anthracite (AGSM) |        |    |    |      |                    |