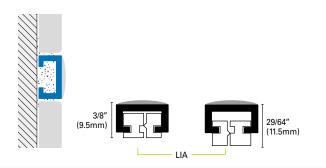

**LISTEC LI 15** glittered aluminum decorative profile is conceived for ceramic tile wall coverings. The unique squared section perfectly aligns with modern rectified tile edges. Due to the 5/16" (8mm) profile thickness and interlocking plastic spacers, the strip profile is adaptable to any tile thickness over 9/32" (7mm). The glittered surface sealed with resin protects against scratches. For information on the plastic spacers (LIA) see page 126.

## LISTEC LI 15 GLITTER:

thicknesses.

- Elegantly finishes bathroom interiors with a modern, minimalist design.
  Adapts to all tile sizes and finishes, eliminating the need for special tile
- elements.3. The plastic spacers LIA adapt the profile to fit 3/8"-15/32" (10-12mm) tile