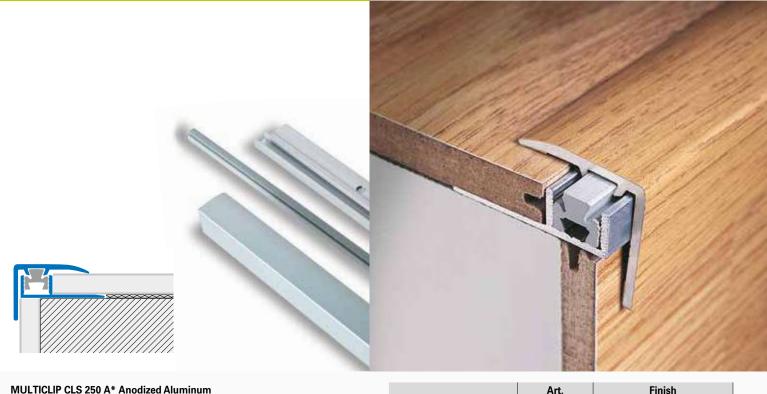

## **MULTICLIP CLS 250 A\* Anodized Aluminum**

This profile is available in three finishes: silver (AS\*), gold (AO\*), bronze (AB\*). The versatile profile section in three chromatic variations can be used with all floor types.

Mounts with Clip CL 80 P + aluminum base CLB 80 ANF/ANT.

## MULTICLIP CLS 250\* Wood Laminated Aluminum

This melamine laminated aluminum profile is available in eight different finishes. The smoothly-embossed melamine is resistant to abrasion, easy to clean and blends easily with existing floors. Mounts with Clip CL 80 P + aluminum base CLB 80 ANF/ANT.