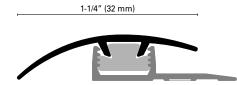

## MULTICLIP - LVT CLF 320 A\* Anodized Aluminum

Aluminum anodized in silver, gold and bronze, the profiles are particularly versatile and can be matched with all floor surfaces. Assemble with Clip **CL 40 P** + Aluminum base **CLB 60 ANF**.

## MULTICLIP – LVT CLF 320\* High Resistance Wood Laminated Aluminum

Highly resistant wood effect aluminum profiles, with elevated resistant to abrasion, similar to that of tiled surfaces. The elegant and uniform wood covering is also resistant to stains.