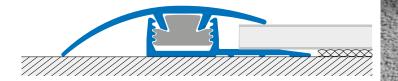

## MULTICLIP - LVT CLF 320 A\* Anodized Aluminum

Aluminum anodized in silver, gold and bronze, the profiles are particularly versatile and can be matched with all floor surfaces. Assemble with Clip **CL 40 P** + Aluminum base **CLB 60 ANF**.

## MULTICLIP – LVT CLF 320\* High Resistance Wood Laminated Aluminum

Highly resistant wood effect aluminum profiles, with elevated resistant to abrasion, similar to that of tiled surfaces. The elegant and uniform wood covering is also resistant to stains.