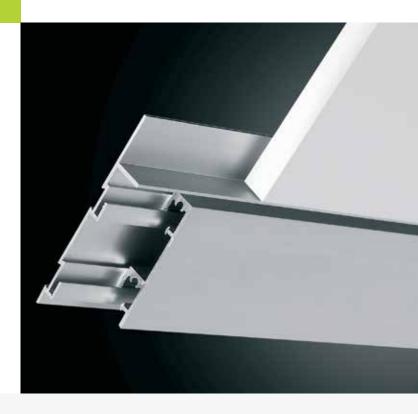

# plano BF

The profiles are available in three finishes that coordinate with all interior designs: powder-coated aluminum to match with wall colors, anodized aluminum for modern and technical settings, and wood to match existing wood flooring.

#### PLANO TOP BF 550 RO\* Wood or Aluminum

The anodized aluminum profile version (ASN) has a silver coating which offers good resistance to oxidation. The color-coated version has a polyester powder coat that guarantees tolerance to most domestic cleaning products and weathering. The oak version is available varnished or natural.

#### AS/AM11/ RON/RO Material: 2-3/16 55 ΒF 550 Aluminum/ Wood Finish: Silver (AS), Mat White (AM11), Natural oak (RON), Gloss painted oak (RO) Length: 8'10'' (2.70meters) Height TOP: 2-3/16" (55mm) Junction and end - cap H = in Art. mm Finish: Silver (AS), Mat white (AM11) BFC AS/AM11 2-3/16 55 550