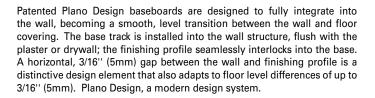

### INSTALLATION:

Please note: The structural base profile is installed along with the wall covering. The bottom of the profile should be installed at the same level of the finished floor. The finishing profile (BF 550) is installed after the floor installation is complete, compensating level difference of up to 3/16'' (5mm).

## baseboards plano design

3-1/8" (80mm) 3-1/8" (80mm) 3-1/8" (55mm) 2-3/16" (55mm) 2-3/16"

An external corner joint / endcap is available in silver (BFC 550 AS) and white (BFC 550 AM 11), avoiding  $45^{\circ}$  mitered corners. Internal corner joints are not necessary as the profiles overlap.