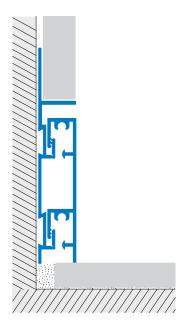

## baseboards plano design

3-1/8" (80mm) 3-1/8" (80mm) 3-1/8" (55mm) 2-3/16" (55mm) 2-3/16"

An external corner joint / endcap is available in silver (BFC 550 AS) and white (BFC 550 AM 11), avoiding  $45^{\circ}$  mitered corners. Internal corner joints are not necessary as the profiles overlap.

#### PLANO BASE BF 600 ASN Extruded Silver Anodized Aluminum

This anodized aluminum profile (ASN) has a silver coating which offers good resistance to oxidation.

|                                         | H = in | mm | Art. |     |     |
|-----------------------------------------|--------|----|------|-----|-----|
| Material:<br>Extruded Anodized Aluminum | 2-3/8  | 60 | BF   | 600 | ASN |
| Finish: Silver (ASN)                    |        |    |      |     |     |
| Length: 8'10'' (2.70meters)             |        |    |      |     |     |
| Height BASE: 2-3/8'' (60mm)             |        |    |      |     |     |