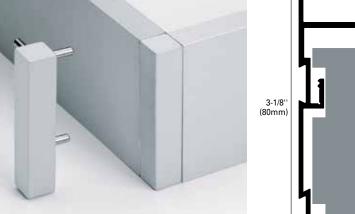

## baseboards plano design

3-1/8" (80mm) 3-1/8" (80mm) 3-1/8" (55mm) 2-3/16" (55mm) 2-3/16"

An external corner joint / endcap is available in silver (BFC 550 AS) and white (BFC 550 AM 11), avoiding  $45^{\circ}$  mitered corners. Internal corner joints are not necessary as the profiles overlap.