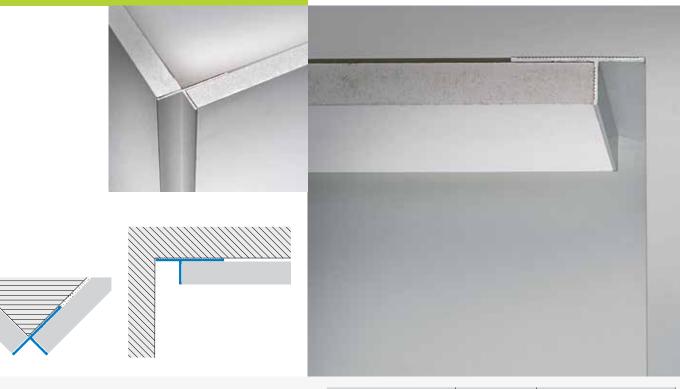

Drywall is the most commonly used material in modern residential and commercial construction. PLANO PS130, a new, one-of-a-kind profile elegantly finishes drywall ceiling and wall installations. Its discreet, 33/64'' (13x13mm) profile section perfectly edges drywall panels, becoming a minimalist design feature. At the floor level, the profile connects with the PLANO DESIGN BF baseboard for a fully integrated installation. The result is a profile that leaves a small gap of negative space, almost suspending the wall in mid-air.