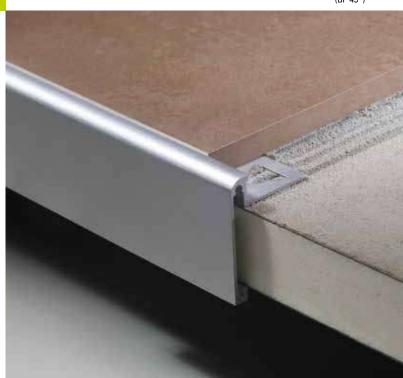

**PLANOTEC BP** extruded silver anodized profiles present a technical contour for tiled kitchen countertops. The molded profile section trims and protects the tile edge while covering the entire thickness of the countertop. This profile fulfills both technical and aesthetic expectations. External aluminum corner joints available.

## planotec BP

This profile has a silver coating (AS) which offers adequate resistance to use and wear

|                            | H = in | mm   |    | Art. |    |
|----------------------------|--------|------|----|------|----|
| Material:                  | 3/16   | 4.5  | BP | 45   | AS |
| Extruded Anodized Aluminum | 3/8    | 10   | BP | 100  | AS |
| Finish: Silver (AS)        | 1/2    | 12.5 | BP | 125  | AS |
| Length: 8'10" (2.70meters) |        |      |    |      |    |
| thin" line                 |        |      |    |      |    |