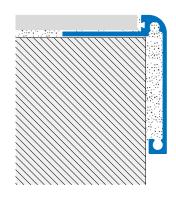

**PLANOTEC BP** extruded silver anodized profiles present a technical contour for tiled kitchen countertops. The molded profile section trims and protects the tile edge while covering the entire thickness of the countertop. This profile fulfills both technical and aesthetic expectations. External aluminum corner joints available.

## planotec BP

This profile has a silver coating (AS) which offers adequate resistance to use and wear

|                            | H = in | mm   |    | Art. |    |
|----------------------------|--------|------|----|------|----|
| Material:                  | 3/16   | 4.5  | BP | 45   | AS |
| Extruded Anodized Aluminum | 3/8    | 10   | BP | 100  | AS |
| Finish: Silver (AS)        | 1/2    | 12.5 | BP | 125  | AS |
| Length: 8'10" (2.70meters) |        |      |    |      |    |
| thin" line                 |        |      |    |      |    |