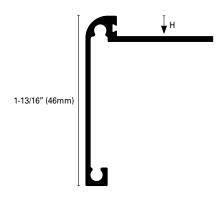

## **PLANOTEC BPE-AS Silver Anodized Aluminum**

This universal aluminum external corner joint and end piece can be cut to size as necessary.

|                                         | H = in mm |    | Art. |    |
|-----------------------------------------|-----------|----|------|----|
| Material:<br>Extruded Anodized Aluminum | 1-13/16   | 46 | BPE  | AS |
| Finish: Silver (AS)                     |           |    |      |    |