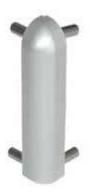

## **PLANOTEC BPE-AS Silver Anodized Aluminum**

This universal aluminum external corner joint and end piece can be cut to size as necessary.

|                                         | H = in mm |    | Art. |    |
|-----------------------------------------|-----------|----|------|----|
| Material:<br>Extruded Anodized Aluminum | 1-13/16   | 46 | BPE  | AS |
| Finish: Silver (AS)                     |           |    |      |    |