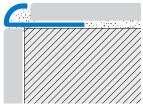

ROUNDJOLLY and SQUAREJOLLY SJM profiles are particularly shaped stair nosing for thin tile installations, protecting the delicate edge from mechanical impact. ROUNDJOLLY profiles give the step a safe, rounded edge, while the symmetrical SQUAREJOLLY SJM profiles give the step a squared finish. Both are recommended for residential and commercial for applications.