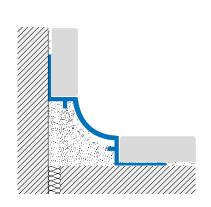

+

**SANITEC ER** Internal corner cove-shaped profiles are easy to clean and designed to meet hygiene standards in public spaces subject to sanitary inspection, such as hospitals, food processing plants and industrial kitchens. Installed on site prior to the wall and floor coverings, the profile perfectly integrates into the corner detail.

## sanitec ER

Internal corner profile to be installed on-site. Extruded as solid synthetic resin, the profile is scratch resistant, tolerant to mechanical impact and most domestic cleaning products.

Endcap (ERF), Internal (ERI), external (ERE) and three-way (ERT) joint pieces are available.