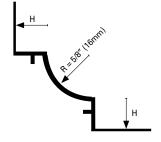

+

**SANITEC ER** Internal corner cove-shaped profiles are easy to clean and designed to meet hygiene standards in public spaces subject to sanitary inspection, such as hospitals, food processing plants and industrial kitchens. Installed on site prior to the wall and floor coverings, the profile perfectly integrates into the corner detail.

## sanitec ER

Internal corner profile to be installed on-site. Extruded as solid synthetic resin, the profile is scratch resistant, tolerant to mechanical impact and most domestic cleaning products.

Endcap (ERF), Internal (ERI), external (ERE) and three-way (ERT) joint pieces are available.

|                                    | H = in        | mm      | Art.     |         |                    |
|------------------------------------|---------------|---------|----------|---------|--------------------|
| Material: Resin                    | 11/32<br>7/16 | 9<br>11 | ER<br>ER | 9<br>11 | P11/P22<br>P11/P22 |
| Finish: P11 (White), P22 (Grey)    |               |         |          |         |                    |
| Length: 8'10" (2.70meters)         |               |         |          |         |                    |
| Surface with protection film strip |               |         |          |         |                    |