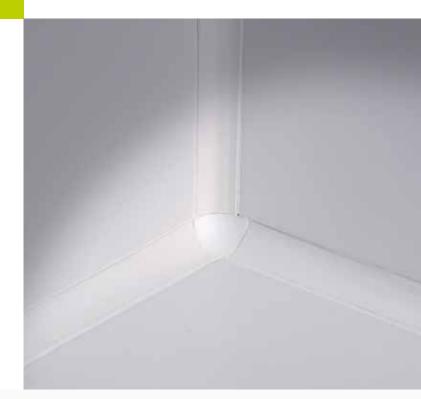

+

**SANITEC ER** Internal corner cove-shaped profiles are easy to clean and designed to meet hygiene standards in public spaces subject to sanitary inspection, such as hospitals, food processing plants and industrial kitchens. Installed on site prior to the wall and floor coverings, the profile perfectly integrates into the corner detail.

## sanitec ER

Internal corner profile to be installed on-site. Extruded as solid synthetic resin, the profile is scratch resistant, tolerant to mechanical impact and most domestic cleaning products.

Endcap (ERF), Internal (ERI), external (ERE) and three-way (ERT) joint pieces are available.

| Description        | Art. |             |  |
|--------------------|------|-------------|--|
| Internal corner    | ERI  | P11/P22 SET |  |
| External corner    | ERE  | P11/P22 SET |  |
| Three way junction | ERT  | P11/P22 SET |  |
| <br>Endcap         | ERF  | P11/P22 SET |  |