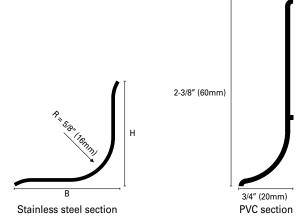

Conceived as hygienic wall-to-wall or wall-to-floor transitions, **SANITEC IC** cove-shaped profiles meet hygiene standards in public spaces subject to sanitary inspection, such as hospitals, food processing plants, industrial kitchens and public bathrooms. Ideal for retrofit applications in public building renovations. The slightly rounded edges seal the profile onto the surface. Use our adhesive for on-site installation. The H 2-3/8" (60mm) version also acts as a baseboard.

## SANITEC IC-ILN Polished Stainless Steel AISI 304 - DIN 1.4301

This stainless steel profile ensures good resistance to mechanical impact and high resistance to corrosion from most diluted chemicals found in laboratories and aggressive detergents present in food processing plants, commercial kitchens, slaughter houses, breweries, public bathrooms and hospitals. Internal (ICI), external (ICE) and three-way (ICT) joint pieces are available.

## SANITEC IC 60 P 11 Solid Extruded Synthetic Resin

Extruded as solid synthetic resin, the color is fully embedded in the body of the profile is suitable in diverse design settings. The profile is scratch resistant, tolerant to mechanical impact and most domestic cleaning products.