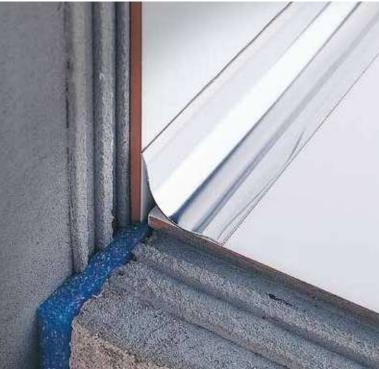

Conceived as hygienic wall-to-wall or wall-to-floor transitions, **SANITEC IC** cove-shaped profiles meet hygiene standards in public spaces subject to sanitary inspection, such as hospitals, food processing plants, industrial kitchens and public bathrooms. Ideal for retrofit applications in public building renovations. The slightly rounded edges seal the profile onto the surface. Use our adhesive for on-site installation. The H 2-3/8" (60mm) version also acts as a baseboard.

## SANITEC IC-ILN Polished Stainless Steel AISI 304 - DIN 1.4301

This stainless steel profile ensures good resistance to mechanical impact and high resistance to corrosion from most diluted chemicals found in laboratories and aggressive detergents present in food processing plants, commercial kitchens, slaughter houses, breweries, public bathrooms and hospitals. Internal (ICI), external (ICE) and three-way (ICT) joint pieces are available.