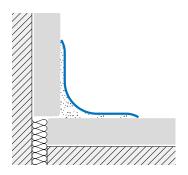

Conceived as hygienic wall-to-wall or wall-to-floor transitions, **SANITEC IC** cove-shaped profiles meet hygiene standards in public spaces subject to sanitary inspection, such as hospitals, food processing plants, industrial kitchens and public bathrooms. Ideal for retrofit applications in public building renovations. The slightly rounded edges seal the profile onto the surface. Use our adhesive for on-site installation. The H 2-3/8" (60mm) version also acts as a baseboard.

## wall covering junction