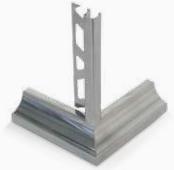

## SANITEC SB-IL Polished Stainless Steel AISI 304 - DIN 1.4301

This stainless steel profile ensures good resistance to mechanical resistance and high resistance to corrosion from most diluted chemicals found in laboratories and aggressive detergents present in food processing plants, commercial kitchens, slaughter houses, breweries, public bathrooms and hospitals. It can be used to transition wall and floor coverings with 5/16" to 1/2" (8 to 12.5mm) tile thicknesses. Internal (SBI\*), external (SBE\*) and three-way (SBE\*) joint pieces are available to elegantly detail corner intersections.

For a minimalist and elegant design, SANITEC SB-IL coveshaped profiles can be cut at a 45° angle and used in conjunction with SQUAREJOLLY SJ wall profiles.

| į |     |      |      |
|---|-----|------|------|
|   | 177 | MILE | 4, % |
|   |     |      | 777  |
|   |     |      | 11   |