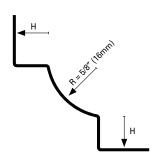

SANITEC SB-IL stainless steel cove-shaped profiles are easy to clean and designed to meet hygiene standards in public spaces subject to sanitary inspection such as hospitals, food processing plants and public bathrooms. This transition profile is installed on site; the wall and floor coverings are then laid flush onto the lip on the profile.

## SANITEC SB-IL Polished Stainless Steel AISI 304 - DIN 1.4301

This stainless steel profile ensures good resistance to mechanical resistance and high resistance to corrosion from most diluted chemicals found in laboratories and aggressive detergents present in food processing plants, commercial kitchens, slaughter houses, breweries, public bathrooms and hospitals. It can be used to transition wall and floor coverings with 5/16" to 1/2" (8 to 12.5mm) tile thicknesses. Internal (SBI\*), external (SBE\*) and three-way (SBE\*) joint pieces are available to elegantly detail corner intersections.

H = in

5/16

mm

SB

Art.

Material: