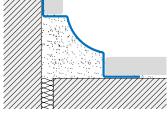

SANITEC SB-IL stainless steel cove-shaped profiles are easy to clean and designed to meet hygiene standards in public spaces subject to sanitary inspection such as hospitals, food processing plants and public bathrooms. This transition profile is installed on site; the wall and floor coverings are then laid flush onto the lip on the profile.

## SANITEC SB-IL Polished Stainless Steel AISI 304 - DIN 1.4301

This stainless steel profile ensures good resistance to mechanical resistance and high resistance to corrosion from most diluted chemicals found in laboratories and aggressive detergents present in food processing plants, commercial kitchens, slaughter houses, breweries, public bathrooms and hospitals. It can be used to transition wall and floor coverings with 5/16" to 1/2" (8 to 12.5mm) tile thicknesses. Internal (SBI\*), external (SBE\*) and three-way (SBE\*) joint pieces are available to elegantly detail corner intersections.