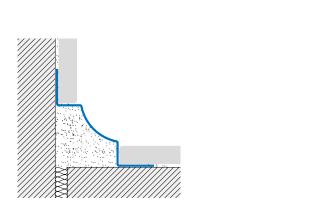

SANITEC SB-IL stainless steel cove-shaped profiles are easy to clean and designed to meet hygiene standards in public spaces subject to sanitary inspection such as hospitals, food processing plants and public bathrooms. This transition profile is installed on site; the wall and floor coverings are then laid flush onto the lip on the profile.

## SANITEC SB-IL Polished Stainless Steel AISI 304 - DIN 1.4301

This stainless steel profile ensures good resistance to mechanical resistance and high resistance to corrosion from most diluted chemicals found in laboratories and aggressive detergents present in food processing plants, commercial kitchens, slaughter houses, breweries, public bathrooms and hospitals. It can be used to transition wall and floor coverings with 5/16" to 1/2" (8 to 12.5mm) tile thicknesses. Internal (SBI\*), external (SBE\*) and three-way (SBE\*) joint pieces are available to elegantly detail corner intersections.