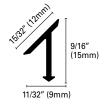

|                                                      | AxB = in   | mm    |    | Art. |     |
|------------------------------------------------------|------------|-------|----|------|-----|
| Material:                                            | 15/32x9/16 | 12x15 | SB | 12   | AS  |
| Extruded Anodized Aluminum                           | 15/32x9/16 | 12x15 | SB | 12   | ASB |
| Finish: Silver (AS),<br>Bright polished chrome (ASB) |            |       |    |      |     |
| Length: 8'10" (2.70meters)                           |            |       |    |      |     |