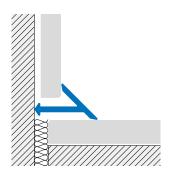

**SANITEC SB 12** profiles resolve wall-to-wall or wall-to-floor transitions. The cove-shaped profile is easy to clean and offers a hygienic solution to internal corners in kitchen countertops, shower stalls and bathtubs, replacing silicone caulking that inevitably yellows and absorbs dirt over time.