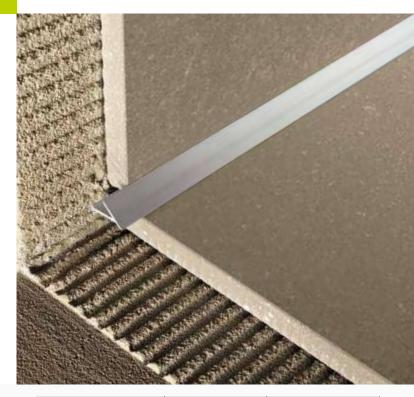

**SANITEC SB 12** profiles resolve wall-to-wall or wall-to-floor transitions. The cove-shaped profile is easy to clean and offers a hygienic solution to internal corners in kitchen countertops, shower stalls and bathtubs, replacing silicone caulking that inevitably yellows and absorbs dirt over time.

## SANITEC SB 12 A Anodized Aluminum

This profile has a silver coating (AS) which offers high resistance to corrosion and adequate resistance to use and wear. Also available in bright polished chrome (ASB), especially suited for matching polished bathroom accessories.