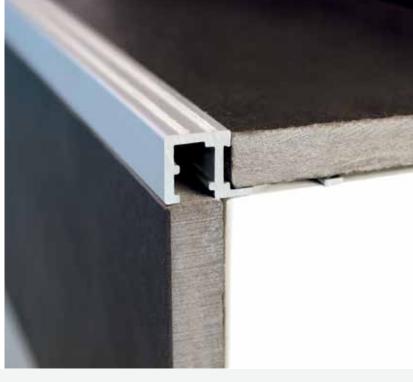

**SQUAREJOLLY SJR** with Resin Grip is a square section profile designed to finish and protect the tile's edges from shocks and mechanical impacts. Minimal and modern design, ideal for residential projects. The resin stripes on the upper surface make the Squarejolly SJR anti slip, certified R11. The profile is also resistant to abrasion (PEI 3) and to chemical agents.

## squarejolly SJR

Stairnosing SJR is certified R11. Antislip properties under DIN 51130 (06/2004) regulation.

SQUAREJOLLY SJR-AS Brushed silver anodised aluminium with Resin Grip Silver anodised aluminium profile. The resin stripes on the upper surface gives to the profile the anti slip property in an elegant and discrete way.