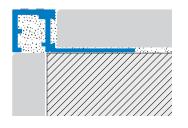

**SQUAREJOLLY SJR** with Resin Grip is a square section profile designed to finish and protect the tile's edges from shocks and mechanical impacts. Minimal and modern design, ideal for residential projects. The resin stripes on the upper surface make the Squarejolly SJR anti slip, certified R11. The profile is also resistant to abrasion (PEI 3) and to chemical agents.

## squarejolly SJR

Stairnosing SJR is certified R11. Antislip properties under DIN 51130 (06/2004) regulation.

SQUAREJOLLY SJR-AS Brushed silver anodised aluminium with Resin Grip Silver anodised aluminium profile. The resin stripes on the upper surface gives to the profile the anti slip property in an elegant and discrete way.