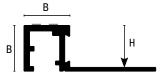

|                                                  | H = mm | Art. |     |    |
|--------------------------------------------------|--------|------|-----|----|
| Material: Alluminio anodizzato con<br>Resin Grip | 10     | SJR  | 100 | AS |
| Finish: Silver (AS)                              |        |      |     |    |
| Length: 1,35 metres                              |        |      |     |    |