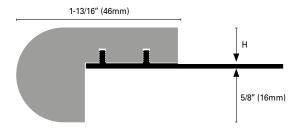

The profile is supplied pre-assembled. Prior to installation, the solid oak element should be treated with appropriate varnish or oil.

|                            | H = in | mm   |    | Art. |     | Finish |
|----------------------------|--------|------|----|------|-----|--------|
| Material:                  | 3/8    | 10   | FW | 100  | RON | Oak    |
| Extruded Natural Aluminum  | 1/2    | 12.5 | FW | 125  | RON | Oak    |
| Natural Oak (RON)          | 9/16   | 15   | FW | 150  | RON | Oak    |
| Length: 8'10" (2.70meters) |        |      |    |      |     |        |