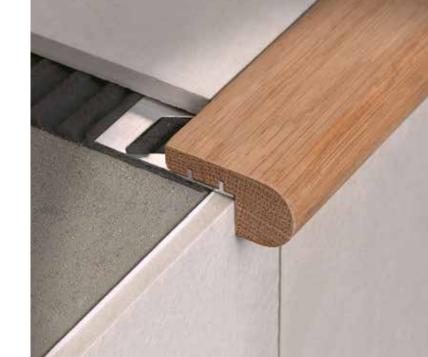

+

**STAIRTEC FW** is a stair nosing profile in solid oak with a perforated aluminum base that inserts into the mortar, ensuring maximum grip and stability. Its simple, curved design can be applied in both modern and traditional designs. Particularly ideal for residential applications, **STAIRTEC FW** can even be used for edging tiled kitchen countertops.

## **STAIRTEC FW-RON Natural Oak**

A perforated aluminum base provides this solid, natural oak profile with rigidity and stability. The perforated flange inserts into the mortar, reinforcing the structure of the profile.