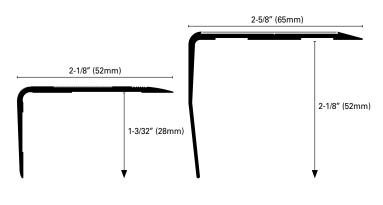

### STAIRTEC SA 52 A\*N Extruded Anodized Aluminum

This profile is suitable for both indoor and outdoor applications with good resistance to oxidation. Available in three finishes: silver (AS), gold (AO), bronze (ABN). The silver version is recommended for high traffic areas.

The non-slip 3/4" (19mm) mineral grain strip must be ordered separately. Available in black (C51) and glow-in-the-dark (CF).

|                                                    | BxH = in     | mm      |      | Art. |     |
|----------------------------------------------------|--------------|---------|------|------|-----|
| Material:                                          | 2-1/8x1-3/16 | 52x30   | SA   | 52   | ASN |
| Extruded Anodized Aluminum                         | 2-1/8x1-3/16 | 52x30   | SA   | 52   | AON |
| Finish*: Silver (ASN), Gold (AON),<br>Bronze (ABN) | 2-1/8x1-3/16 | 52x30   | SA   | 52   | ABN |
| Length: 8'10" (2.70meters)                         |              |         |      |      |     |
|                                                    | inxin        | mm x m  | Art. |      |     |
| Anti-slip strip black                              | 3/4x23/32    | 19x18.3 | SWH  | 19   | C51 |
| Anti-slip strip fotoluminescente                   | 3/4x23/32    | 19x18.3 | SWH  | 19   | CF  |

#### STAIRTEC SA 65 ASN Extruded Silver Anodized Aluminum

This profile has a silver coating suitable for both indoor and outdoor applications with good resistance to oxidation.

The non-slip 2" (50mm) mineral grain strip must be ordered separately. Available in black (C51).

|                                         | BxH = in     | mm      | Art. |      |     |
|-----------------------------------------|--------------|---------|------|------|-----|
| Material:<br>Extruded Anodized Aluminum | 2-5/8x2-3/16 | 65x55   | SA   | 65   | ASN |
| Finish: Silver (ASN)                    |              |         |      |      |     |
| Length: 8'10'' (2.70meters)             |              |         |      |      |     |
|                                         | inxin        | mm x m  |      | Art. |     |
| Anti-slip strip black                   | 2″x23/32″    | 50x18.3 | SWH  | 50   | C51 |