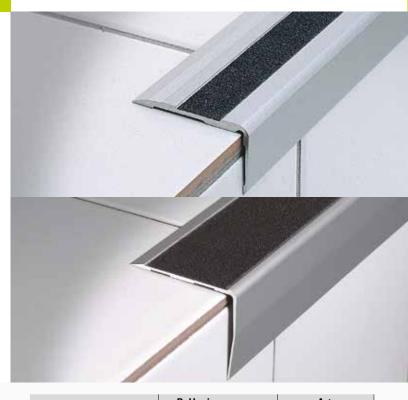

**STAIRTEC SA** is an anodized aluminum profile with a non-slip mineral grain strip that ensures high safety standards. This profile is an excellent choice for pre-existing stairs in commercial and industrial renovations. The carved internal cavity soundly adheres to pre-laid stairs, perfect for retrofitting damaged stairs and concealing edge imperfections. **STAIRTEC SA** profiles can be installed with adhesive or flathead screws subsequently covered with the mineral grain strip.

### STAIRTEC SA 52 A\*N Extruded Anodized Aluminum

This profile is suitable for both indoor and outdoor applications with good resistance to oxidation. Available in three finishes: silver (AS), gold (AO), bronze (ABN). The silver version is recommended for high traffic areas.

#### STAIRTEC SA 65 ASN Extruded Silver Anodized Aluminum

This profile has a silver coating suitable for both indoor and outdoor applications with good resistance to oxidation.

The non-slip 2" (50mm) mineral grain strip must be ordered separately. Available in black (C51).