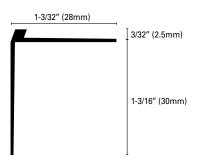

## STAIRTEC SC 30 A\*N Extruded Anodized Aluminum

This stair nosing profile for resilient flooring types in thicknesses ranging from 3/32" to 1/8" (2 to 3mm) is available in three finishes: silver (AS), gold (AO), bronze (AB). It is easy to apply and highly resistant to oxidation.

|                                                    | H¹+H = in   | mm       |    | Art. |     |
|----------------------------------------------------|-------------|----------|----|------|-----|
| Material:                                          | 3/32+1-3/16 | 2.5+30   | SC | 30   | ASN |
| Extruded Anodized Aluminum                         | 3/32+1-3/16 | 2.5 + 30 | SC | 30   | AON |
| Finish*: Silver (ASN), Gold (AON),<br>Bronze (ABN) | 3/32+1-3/16 | 2.5+30   | SC | 30   | ABN |
| Length: 8'10" (2.70meters)                         |             |          |    |      |     |