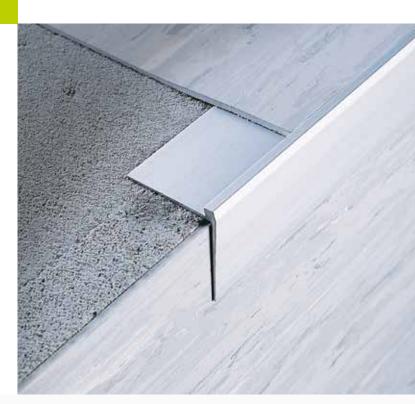

STAIRTEC SC stair nosing profiles are particularly designed for thin, resilient floor types. Simply lay the flooring on the step riser and install the profile covering the riser edge. Then lay the tread flooring flush in the indented lip of the profile. STAIRTEC SC profiles protect the tread edge and conceal riser imperfections.