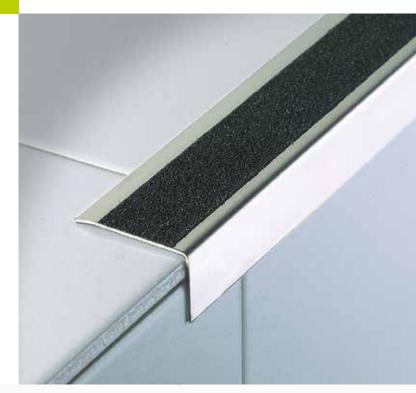

Engineered to withstand mechanical impact and chemical corrosion, the STAIRTEC SI profile is an optimal stair nosing solution. Equipped with a non-slip mineral grain strip, it ensures high safety standards. This profile is particularly suited for retrofitting stairs in commercial and industrial renovations.

**STAIRTEC SI** profiles can be installed with adhesive or flathead screws. The non-slip mineral grain strip must be ordered separately and should be applied when the profile installation is complete.

## STAIRTEC SI 400 IL Polished Stainless Steel AISI 304 - DIN 1.4301

This stainless steel profile ensures good resistance to corrosion, recommended for laboratories, food processing plants, commercial kitchens and public toilets. The non-slip mineral grain strip must be ordered separately. Available in black (C51), transparent (C10) and white (C11).