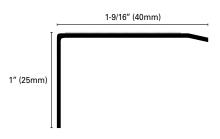

|                                       | BxH = in | mm    |    | Art. |    |
|---------------------------------------|----------|-------|----|------|----|
| Material:<br>Stainless Steel AISI 304 | 1-9/16x1 | 40x25 | SI | 400  | IL |
| Finish: Polished (IL)                 |          |       |    |      |    |
| Length: 8'10" (2.70meters)            |          |       |    |      |    |