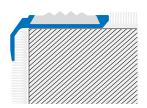

#### Installation:

- Cut the aluminum profile.
- Install the profile on the floor using screws (put the screws in the groove where the plastic insert is then applied).
- Cut the insert to size.
- Apply the cut insert to the profile pressing the ends and then releasing them (so the screws will be invisible).