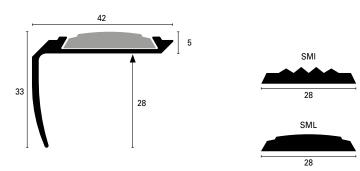

÷

**STAIRTEC SM** is a stair nosing profile made in aluminium or brass with an anti-skid rubber grooved or flat smooth insert. It is truly ideal for protection and as a safety measure of stair steps with carpet or rubber covering.

## STAIRTEC SM 14 A\*N Extruded anodised aluminium

This anodised aluminium profile is supplied in Silver (ASN), Gold (AON) and Bronze (ABN) finish.

It is tolerant to oxidation.

Anti-slip insert SMI, SML not included (see next page).

#### STAIRTEC SMI / SML Rubber anti-slip insert

Synthetic rubber insert – SML for smooth top, SMI for grooved top.

|                                                    | BxH            | Art.     |          |            |  |  |
|----------------------------------------------------|----------------|----------|----------|------------|--|--|
| Material:<br>Extruded anodised aluminium           | 42x14<br>42x14 | SM<br>SM | 14<br>14 | ASN<br>AON |  |  |
| Finish*: Silver (ASN), Gold (AON),<br>Bronze (ABN) | 42x14<br>42x14 | SM       | 14       | ABN        |  |  |
| Length: 2,70 metres                                |                |          |          |            |  |  |
| Material:<br>Extruded brass                        | 42x14          | SM       | 14       | OLN        |  |  |
| Finish: Polished (OLN)                             |                |          |          |            |  |  |
| Length: 2,70 metres                                |                |          |          |            |  |  |

| SMI - Grooved version      |    |     |      |     |            |  |
|----------------------------|----|-----|------|-----|------------|--|
|                            | mm |     | Art. |     | Colours    |  |
| Material: Resinflex        | 28 | SMI | 28   | P23 | Grey       |  |
| Material: nesimiex         | 28 | SMI | 28   | P32 | Dark beige |  |
| Membrane roll lenght: 20 m | 28 | SMI | 28   | P51 | Black      |  |
| Width: 28 mm               |    |     |      |     |            |  |

| SML - Smooth version       |    |     |      |     |            |  |
|----------------------------|----|-----|------|-----|------------|--|
|                            | mm |     | Art. |     | Colours    |  |
| Material: Resinflex        | 28 | SML | 28   | P23 | Grey       |  |
| Material: nesimiex         | 28 | SML | 28   | P32 | Dark beige |  |
| Membrane roll lenght: 20 m | 28 | SML | 28   | P51 | Black      |  |
| Width: 28 mm               |    |     |      |     |            |  |
|                            |    |     |      |     |            |  |