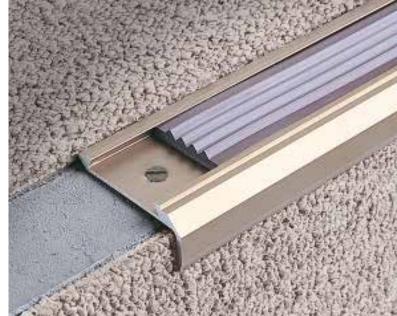

÷

**STAIRTEC SM** is a stair nosing profile made in aluminium or brass with an anti-skid rubber grooved or flat smooth insert. It is truly ideal for protection and as a safety measure of stair steps with carpet or rubber covering.

╄

**STAIRTEC SM** is a stair nosing profile made in aluminium or brass with an anti-skid rubber grooved or flat smooth insert. It is truly ideal for protection and as a safety measure of stair steps with carpet or rubber covering.