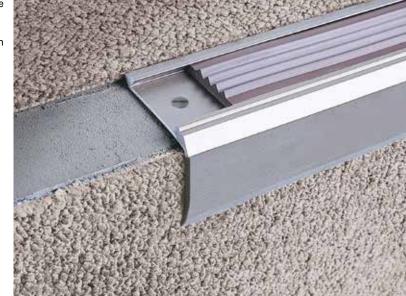

÷

**STAIRTEC SM** is a stair nosing profile made in aluminium or brass with an anti-skid rubber grooved or flat smooth insert. It is truly ideal for protection and as a safety measure of stair steps with carpet or rubber covering.

#### Installation:

- Cut the aluminum profile.
- Install the profile on the floor using screws (put the screws in the groove where the plastic insert is then applied).
- Cut the insert to size.
- Apply the cut insert to the profile pressing the ends and then releasing them (so the screws will be invisible).

╄

**STAIRTEC SM** is a stair nosing profile made in aluminium or brass with an anti-skid rubber grooved or flat smooth insert. It is truly ideal for protection and as a safety measure of stair steps with carpet or rubber covering.