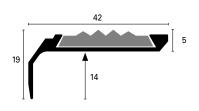

÷

**STAIRTEC SM** is a stair nosing profile made in aluminium or brass with an anti-skid rubber grooved or flat smooth insert. It is truly ideal for protection and as a safety measure of stair steps with carpet or rubber covering.

## STAIRTEC SM 14 A\*N Extruded anodised aluminium

This anodised aluminium profile is supplied in Silver (ASN), Gold (AON) and Bronze (ABN) finish.

It is tolerant to oxidation.

Anti-slip insert SMI, SML not included (see next page).

#### STAIRTEC SMI / SML Rubber anti-slip insert

Synthetic rubber insert – SML for smooth top, SMI for grooved top.

|                                                    | BxH            | Art.     |          |            |  |  |
|----------------------------------------------------|----------------|----------|----------|------------|--|--|
| Material:<br>Extruded anodised aluminium           | 42x14<br>42x14 | SM<br>SM | 14<br>14 | ASN<br>AON |  |  |
| Finish*: Silver (ASN), Gold (AON),<br>Bronze (ABN) | 42x14<br>42x14 | SM       | 14       | ABN        |  |  |
| Length: 2,70 metres                                |                |          |          |            |  |  |
| Material:<br>Extruded brass                        | 42x14          | SM       | 14       | OLN        |  |  |
| Finish: Polished (OLN)                             |                |          |          |            |  |  |
| Length: 2,70 metres                                |                |          |          |            |  |  |