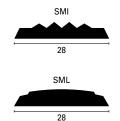

#### STAIRTEC SMI / SML Rubber anti-slip insert

Synthetic rubber insert – SML for smooth top, SMI for grooved top.

|                                                    | BxH            | Art.     |          |            |  |  |
|----------------------------------------------------|----------------|----------|----------|------------|--|--|
| Material:<br>Extruded anodised aluminium           | 42x14<br>42x14 | SM<br>SM | 14<br>14 | ASN<br>AON |  |  |
| Finish*: Silver (ASN), Gold (AON),<br>Bronze (ABN) | 42x14<br>42x14 | SM       | 14       | ABN        |  |  |
| Length: 2,70 metres                                |                |          |          |            |  |  |
| Material:<br>Extruded brass                        | 42x14          | SM       | 14       | OLN        |  |  |
| Finish: Polished (OLN)                             |                |          |          |            |  |  |
| Length: 2,70 metres                                |                |          |          |            |  |  |

| SMI - Grooved version      |    |     |      |     |            |  |
|----------------------------|----|-----|------|-----|------------|--|
|                            | mm |     | Art. |     | Colours    |  |
| Material: Resinflex        | 28 | SMI | 28   | P23 | Grey       |  |
| Material: nesimiex         | 28 | SMI | 28   | P32 | Dark beige |  |
| Membrane roll lenght: 20 m | 28 | SMI | 28   | P51 | Black      |  |
| Width: 28 mm               |    |     |      |     |            |  |

| SML - Smooth version       |    |     |      |     |            |  |
|----------------------------|----|-----|------|-----|------------|--|
|                            | mm |     | Art. |     | Colours    |  |
| Material: Resinflex        | 28 | SML | 28   | P23 | Grey       |  |
| Material: nesimiex         | 28 | SML | 28   | P32 | Dark beige |  |
| Membrane roll lenght: 20 m | 28 | SML | 28   | P51 | Black      |  |
| Width: 28 mm               |    |     |      |     |            |  |
|                            |    |     |      |     |            |  |