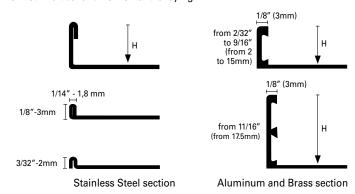

**TRIMTEC TR** is available in various heights from 3/32" to 1-3/16" (2 to 30mm), matching different tile thicknesses. In the aluminum and brass versions, a dovetail groove maximizes the grout grip and edge protection for both vertical and horizontal tile laying.

# TRIMTECTR-I\* Stainless Steel AISI 304 - DIN 1.4301 and AISI 316 DIN 1.4401

This stainless steel profile ensures high resistance to most diluted chemicals found in laboratories and aggressive detergents present in food processing plants, commercial kitchens, slaughter houses, breweries, public toilets and hospitals.

Available in polished (IL), brushed (IS) or sanded (IX) stainless steel.