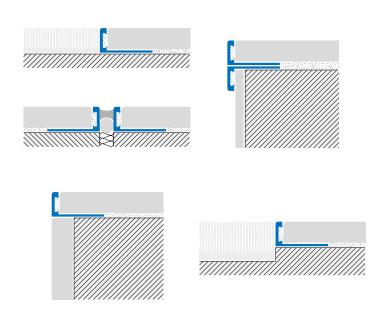

(TR 100\* -TR 175\*)

**TRIMTECTR** profiles are mainly used as transition trims between two types of flooring (for example between tiling and carpeting) and as expansion joints when two lengths are laid side by side. They can also be used as trimming for ceramic baseboards and as edge protection for any floor thickness. In some cases the profiles may be used as entrance mat framing.

#### INSTALLATION:

- 1) Choose the trim size according to the tile thickness. The trim should be 1/64"+/-1/32" (0.5+/-1mm) lower than the tile, therefore not exceeding the height of the tile.
- 2) Apply tile adhesive.
- 3) Cut the profile to required length, leaving extra space for linear expansion. The perforated flange of the trim is then firmly embedded into the adhesive and aligned.
- 4) Trowel an additional layer of adhesive over the perforations in the profile and in the dovetail groove of the vertical section.
- 5) Leave a tiny gap of approximately 1/65"+/-3/32" (0.5+/-2mm) between the trim and the tile for final grouting.