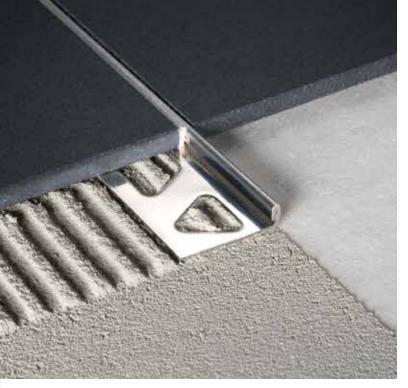

# trimtec TR

**TRIMTEC TR** is a complete range of brass, aluminum and stainless steel trim profiles designed for fast and efficient installation of any flooring type, regardless of size and thickness.

**TRIMTEC TR** is available in various heights from 3/32" to 1-3/16" (2 to 30mm), matching different tile thicknesses. In the aluminum and brass versions, a dovetail groove maximizes the grout grip and edge protection for both vertical and horizontal tile laying.

# TRIMTECTR-I\* Stainless Steel AISI 304 - DIN 1.4301 and AISI 316 DIN 1.4401

This stainless steel profile ensures high resistance to most diluted chemicals found in laboratories and aggressive detergents present in food processing plants, commercial kitchens, slaughter houses, breweries, public toilets and hospitals.

Available in polished (IL), brushed (IS) or sanded (IX) stainless steel.