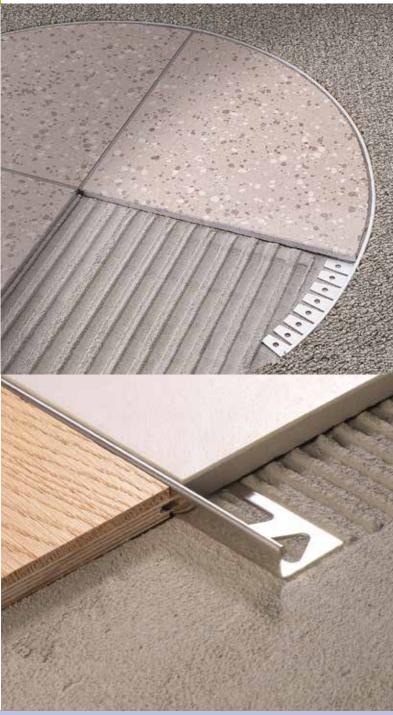

## **CURVELINE**

TRIMTEC TR series is also available with a specially-cut flange that allows shaping for curved edges and inlays. To order: add the letter D to the product code - for further details see page 47.