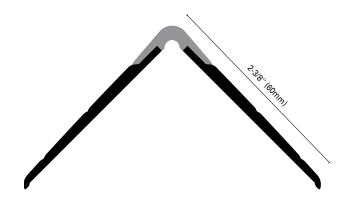

|                                    | AxB = in    | mm    | Finish         | Art. |    |        |
|------------------------------------|-------------|-------|----------------|------|----|--------|
| Material:                          | 2-3/8x2-3/8 | 60x60 | P11/insert P22 | WA   | 60 | P11/22 |
| Resintop                           | 2-3/8x2-3/8 | 60x60 | P11/insert P11 | WA   | 60 | P11/11 |
| Finish: White<br>(P11), Grey (P22) | 2-3/8x2-3/8 | 60×60 | P22/insert P22 | WA   | 60 | P22/22 |
| Length: 8'10'' (2.70meters)        |             |       |                |      |    |        |