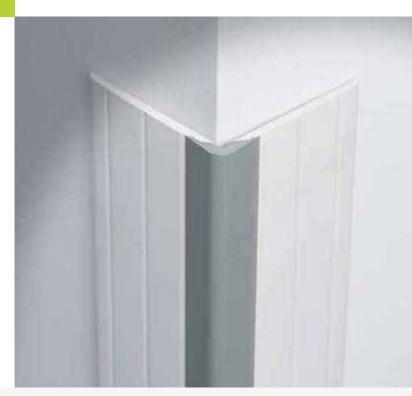

Solid synthetic resin **WALLPROTECTIONWA** corner guard is scratch resistant and self-extinguishing. Its smooth surface is hygienic and easy to clean. The profile is designed to be used in conjunction with **WALLPROTECTION** baseboards and wallguards. Available in a variety of colors which can be coordinated to create a "two-tone" design; the center strip in a darker color is more resistant to stains and impact.

## wallprotection WA

WALLPROTECTION WA 60 P\* Corner Guard in Solid Extruded Synthetic Resin This profile can be extruded in a single color or co-extruded for a "two-tone" design. The profile is tolerant to mechanical impact and most diluted chemicals and detergents. Available in white and grey. Other colors available upon request, minimum quantity required. See page 107.