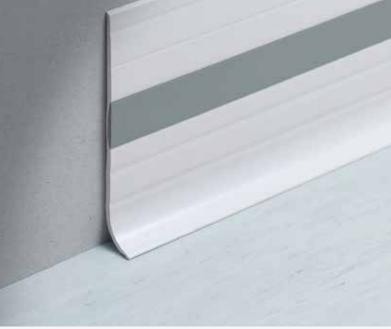

Solid synthetic resin WALLPROTECTION WB baseboard profile is scratch resistant, easy to clean and self-extinguishing. Due to its rounded bottom lip and its material composition, it can be chemically welded to vinyl flooring, meeting common hygiene standards. The baseboard is designed to be used in conjunction with wall guards and corner guards. WALLPROTECTION WB is available in a variety of colors which can be coordinated to create a "two-tone" design.

## WALLPROTECTION WB 100 P\* Baseboard in Solid Extruded Synthetic Resin

This baseboard profile can be extruded in a single color or co-extruded for a "two-tone" design. The profile is tolerant to mechanical impact and most diluted chemicals and detergents. Available in white and grey. Other colors available upon request, minimum quantity required. See page 107.