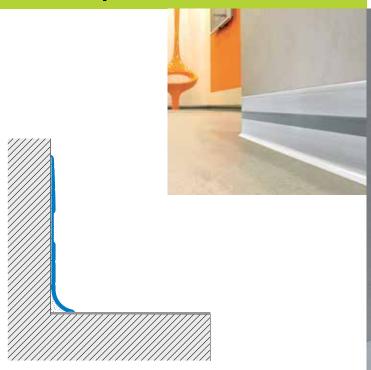

Solid synthetic resin WALLPROTECTION WB baseboard profile is scratch resistant, easy to clean and self-extinguishing. Due to its rounded bottom lip and its material composition, it can be chemically welded to vinyl flooring, meeting common hygiene standards. The baseboard is designed to be used in conjunction with wall guards and corner guards. WALLPROTECTION WB is available in a variety of colors which can be coordinated to create a "two-tone" design.

## WALLPROTECTION WB 100 P\* Baseboard in Solid Extruded Synthetic Resin

This baseboard profile can be extruded in a single color or co-extruded for a "two-tone" design. The profile is tolerant to mechanical impact and most diluted chemicals and detergents. Available in white and grey. Other colors available upon request, minimum quantity required. See page 107.