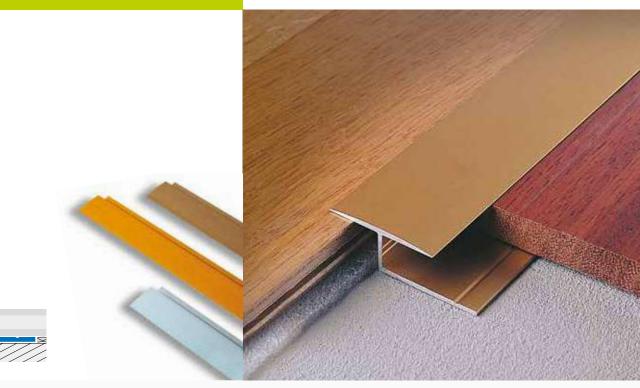

**WOODTEC LG** profiles are specifically designed to join two adjoining floating wood floors. The size and shape of the profile section allows for differential movement typical of wood flooring. Its smooth top surface fits under doorways making it perfectly suitable for thresholds.

## WOODTEC LG-A\*N Anodized Aluminum

This profile is available in three finishes: silver (AS), gold (AO), bronze (AB). Due to the chromatic variations available, it is especially suitable for elegant residential detailing. It is highly resistant to oxidation and less resistant to mechanical impact.