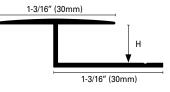

**WOODTEC LG** profiles are specifically designed to join two adjoining floating wood floors. The size and shape of the profile section allows for differential movement typical of wood flooring. Its smooth top surface fits under doorways making it perfectly suitable for thresholds.

|                                  | H = in | mm   |    | Art. |     |
|----------------------------------|--------|------|----|------|-----|
| Material:                        | 9/32   | 7    | LG | 70   | A*N |
| Extruded Anodized Aluminum       | 11/32  | 9    | LG | 90   | A*N |
| Finish*: Silver (AS), Gold (AO), | 13/32  | 10.2 | LG | 100  | A*N |
| Bronze (AB)                      | 33/64  | 13   | LG | 130  | A*N |
| Length: 8'10" (2.70meters)       | 9/16   | 15   | LG | 150  | A*N |